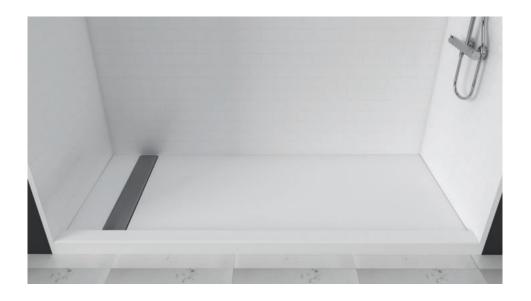

# 84 X 36 ADJUSTABLE SHOWER BASE WITH LH OR RH TRENCH DRAIN IMI LITECAST<sup>™</sup>

#### **FEATURES**

- Shower base size: 84" max x 36" max (w/a curb 38")
- Low profile curb size : 3 1/2" x 3 1/4"
- Construction: \* Solid one piece
  - \* Pre-leveled
    - \* Rests on the subfloor
    - \* Grout-free
    - \* Non-porous
    - \* Water & Leak-proof
- Resistant to: \*Bacteria
  - \* Mold and mildew
    - \* Stains (easy to clean)
- Flange: Industrial composite (attached in our factory)