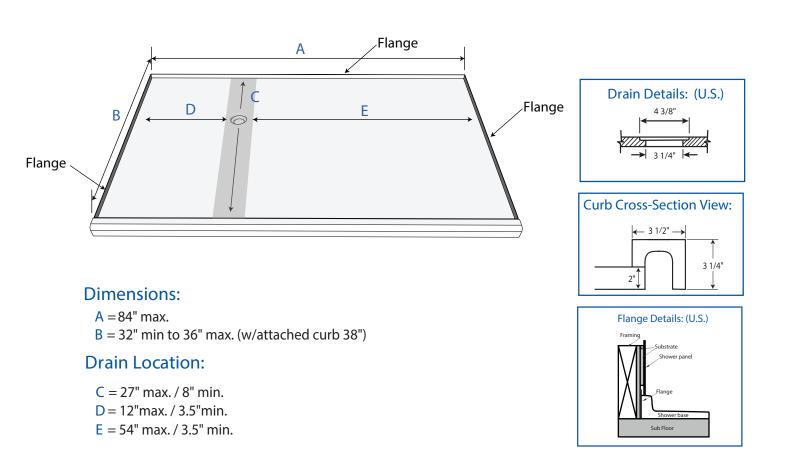

#### Note: Base dimensions may vary +/-<sup>1</sup>/4"

\* Also available in IMI ProCast™

#### **FEATURES**

- Shower base size: 84" max x 36" max (w/a curb 38")
- Low profile curb size : 3 1/2" x 3 1/4"
- Construction: \* Solid one piece
  - \* Pre-leveled
    - \* Rests on the subfloor
    - \* Grout-free
    - \* Non-porous
    - \* Water & Leak-proof
- Resistant to: \*Bacteria
  - \* Mold and mildew
    - \* Stains (easy to clean)
- Flange: Industrial composite (attached in our factory)