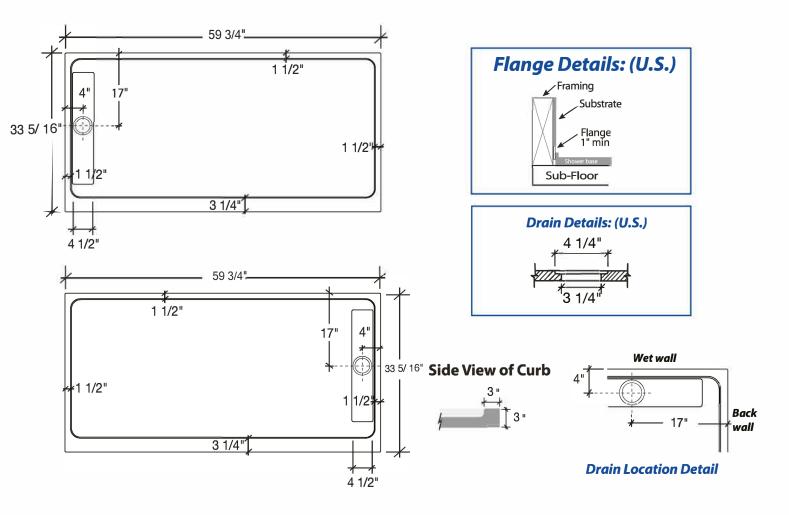

# 60 x 34 LH OR RH SHOWER BASE WITH 4" TRENCH DRAIN IMI LITECAST™

Note: Base dimensions may vary +/- 1/4"

\* Also available in IMI ProCast™

#### **FEATURES**

- **Shower size:** 60" x 34"

- Low profile curb size: 3" x 3"

- Construction: \* Solid one piece

\* Pre-leveled

\* Rests on the subfloor

\* Grout-free

\* Non-porous

# SB60x34-4TD-xH-LC

60 X 34 LH OR RH SHOWER BASE WITH 4" TRENCH DRAIN  $$\operatorname{IMI}$  LITECAST  $^{\operatorname{TM}}$ 

FEATURES Dimensional Tolerance ± 1/4". Dimensions needed for site preparation should be measured from the unit. American Bath Group assumes no responsibility for preparatory work.