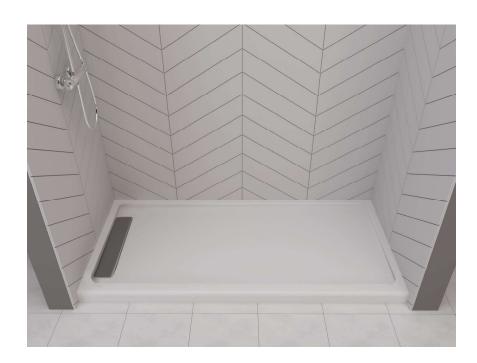

#### **FEATURES**

- **Shower size:** 60" x 34"

- Low profile curb size: 3" x 3"

- Construction: \* Solid one piece

\* Pre-leveled

\* Rests on the subfloor

\* Grout-free

\* Non-porous

\* Water & Leak-proof

- Resistant to: \* Bacteria

\* Mold and mildew

\* Stains (easy to clean)

**- Flange:** Industrial composite

(attached in our factory)