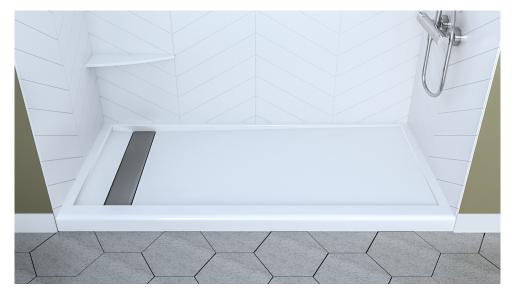

# SB60X32-8TD-XH-SC

60 X 32 SOLID SURFACE SHOWER BASE WITH RH OR LH TRENCH DRAIN IMI SOLIDCAST™

Exterior Dimensions: 59<sup>3</sup>/<sub>4</sub>" x 31 <sup>3</sup>/<sub>4</sub>" Note: Base dimensions may vary +/- <sup>1</sup>/<sub>4</sub>"

### **FEATURES**

- Shower size:  $59 \frac{3}{4}$ " x 30" - Curb size: 3" x 2  $\frac{3}{4}$ "

- Construction: \* Single-piece cast

engineered stone receptors

\* Pre-leveled

\* Rests on the subfloor

\* Non-porous

- Resistant to: \* Bacteria

\* Mold and mildew \* Stains (easy to clean)

- Flange: \* Integrated