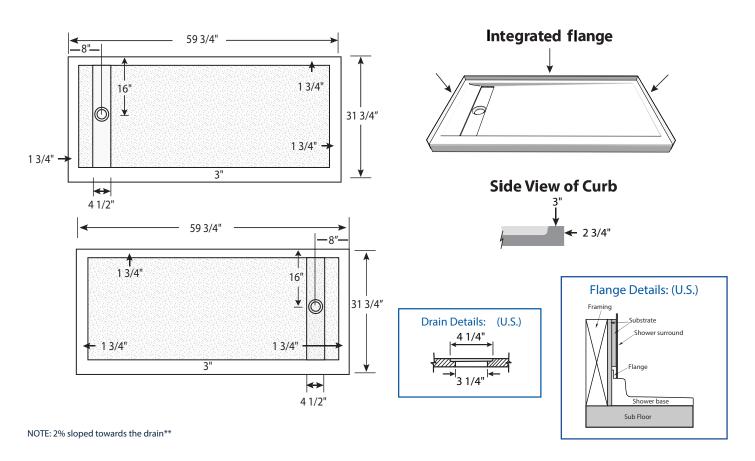

# SB60X32-8TD-XH-SC

60 X 32 SOLID SURFACE SHOWER BASE WITH RH OR LH TRENCH DRAIN IMI SOLIDCAST™

Exterior Dimensions: 59<sup>3</sup>/<sub>4</sub>" x 31 <sup>3</sup>/<sub>4</sub>" Note: Base dimensions may vary +/- <sup>1</sup>/<sub>4</sub>"

#### **DIMENSIONS**

| Specifications     | inches |
|--------------------|--------|
| Shower Base Depth: | 31¾    |
| Shower Base Width: | 59 ¾   |
| Curb Height:       | 2 3/4  |
| Curb Width:        | 3      |