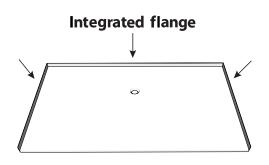

### **FEATURES**

- Shower size: 62" x 31"

- Construction: \* Solid one piece

\* Pre-leveled

\* Rests on the subfloor

\* Non-porous

\* Solid Cast

\* Contains minimum 60% solid particle aggregate aluminum hydroxide \* 40% acrylic modified

polyester resin

- Resistant to: \* Bacteria

\* Mold and mildew

\* Stains (easy to clean)

- Flange: \* Integrated