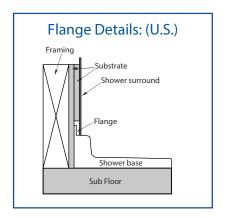

polyester resin

- Resistant to: \* Bacteria

\* Mold and mildew

\* Stains (easy to clean)

- Flange: \* Integrated