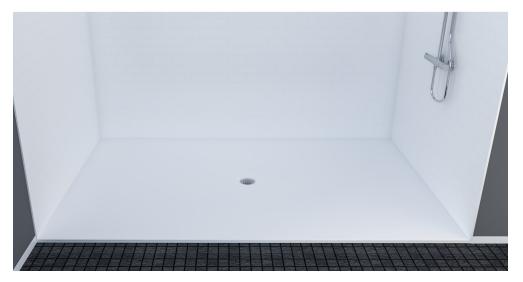

# 62 X 31 SOLID CAST ROLL-IN SHOWER BASE IMI SOLIDCAST™

Exterior Dimensions: 62" x 31"

Note: Base dimensions may vary  $+/- \frac{1}{4}$ "

### **FEATURES**

- Shower size: 62" x 31"

- Construction: \* Solid one piece

\* Pre-leveled

\* Rests on the subfloor

\* Non-porous

\* Solid Cast

\* Contains minimum 60% solid particle aggregate aluminum hydroxide \* 40% acrylic modified

# Top View 62" 15 1/2" 31"

Front of base

NOTE: 2% sloped towards the drain\*\*

 $FEATURES \ \ Dimensional \ Tolerance \pm 1/4". \ Dimensions \ needed \ for \ site \ preparation \ should \ be \ measured \ from \ the \ unit. \ American \ Bath \ Group \ assumes \ no \ responsibility \ for \ preparatory \ work.$ 