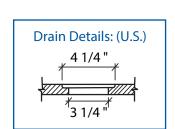

# SUGGESTED DRAINS

| SUGGESTED DRAINS |                                                                     |
|------------------|---------------------------------------------------------------------|
| Image            | Description                                                         |
|                  | Solvent Weld type fitting<br>similar to Oatey Part No. 42097        |
|                  | Compression type "No-Caulk" fitting similar to Oatey Part No. 42099 |