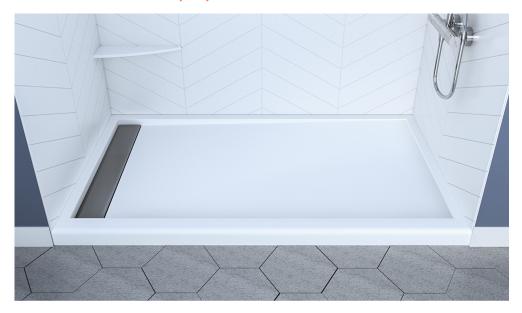

# SB60X36-4TD-XH-SC

60 X 36 SOLID CAST SHOWER BASE WITH RH OR LH TRENCH DRAIN IMI SOLIDCAST $^{\text{\tiny{TM}}}$ 

Exterior Dimensions: 59<sup>3</sup>/<sub>4</sub>" x 36" Note: Base dimensions may vary +/- <sup>1</sup>/<sub>4</sub>"

## **FEATURES**

**- Shower size:**  $59 \frac{3}{4}$ " x 36"

- Curb size: 3" x 2 3/4"

- Construction: \* Solid one piece

\* Pre-leveled

\* Rests on the subfloor

\* Non-porous

\* Solid Cast

| Type and Model #               | Material   | Shower Base               | Pieces |
|--------------------------------|------------|---------------------------|--------|
| Shower Base #SB60x36-4TD-xH-SC | Solid Cast | Anti-Slip/Textured Finish | 1      |