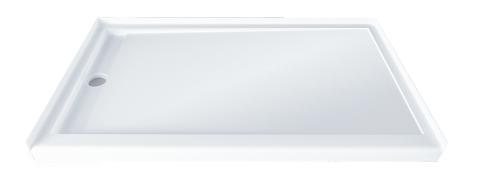

# SB60X36-4TD-XH-SC

60 X 36 SOLID CAST SHOWER BASE WITH RH OR LH TRENCH DRAIN IMI SOLIDCAST $^{\text{\tiny{TM}}}$ 

Exterior Dimensions: 59<sup>3</sup>/<sub>4</sub>" x 36" Note: Base dimensions may vary +/- <sup>1</sup>/<sub>4</sub>"

## **FEATURES**

**- Shower size:**  $59 \frac{3}{4}$ " x 36"

- Curb size: 3" x 2 3/4"

- Construction: \* Solid one piece

\* Pre-leveled

\* Rests on the subfloor

\* Non-porous

\* Solid Cast

| Type and Model #               | Material   | Shower Base               | Pieces |
|--------------------------------|------------|---------------------------|--------|
| Shower Base #SB60x36-4TD-xH-SC | Solid Cast | Anti-Slip/Textured Finish | 1      |