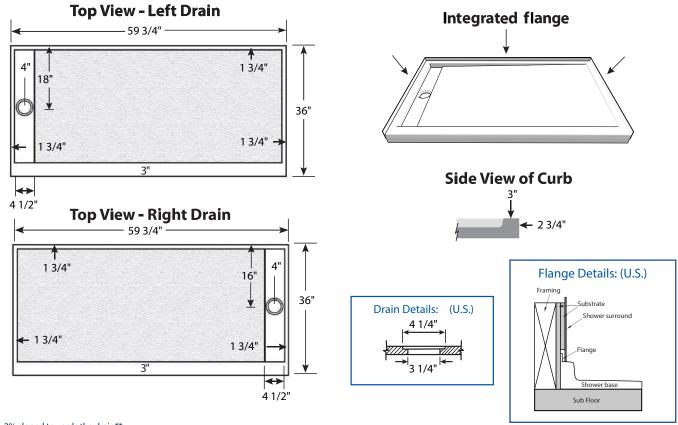

# SB60X36-4TD-XH-SC

60 X 36 SOLID CAST SHOWER BASE WITH RH OR LH TRENCH DRAIN IMI SOLIDCAST $^{\text{\tiny{TM}}}$ 

Exterior Dimensions: 59<sup>3</sup>/<sub>4</sub>" x 36" Note: Base dimensions may vary +/- <sup>1</sup>/<sub>4</sub>"

## **FEATURES**

**- Shower size:**  $59 \frac{3}{4}$ " x 36"

- Curb size: 3" x 2 3/4"

- Construction: \* Solid one piece

\* Pre-leveled

\* Rests on the subfloor

\* Non-porous

\* Solid Cast

\* Contains minimum 60% solid particle aggregate aluminum hydroxide

\* 40% acrylic modified polyester resin

- Resistant to: \* Bacteria

\* Mold and mildew

\* Stains (easy to clean)

- Flange: \* Integrated

# SB60X36-4TD-XH-SC

60 X 36 SOLID CAST SHOWER BASE WITH RH OR LH TRENCH DRAIN IMI SOLIDCAST™

Note: Base dimensions may vary +/-1/4"

NOTE: 2% sloped towards the drain\*\*

 $FEATURES \ \ Dimensional\ Tolerance\ \pm\ 1/4".\ Dimensions\ needed\ for\ site\ preparation\ should\ be\ measured\ from\ the\ unit.\ American\ Bath\ Group\ assumes\ no\ responsibility\ for\ preparatory\ work.$ 

#### **DIMENSIONS**

| Specifications     | inches |
|--------------------|--------|
| Shower Base Depth: | 36     |
| Shower Base Width: | 59 ¾   |
| Curb Height:       | 2 3/4  |
| Curb Width:        | 3      |