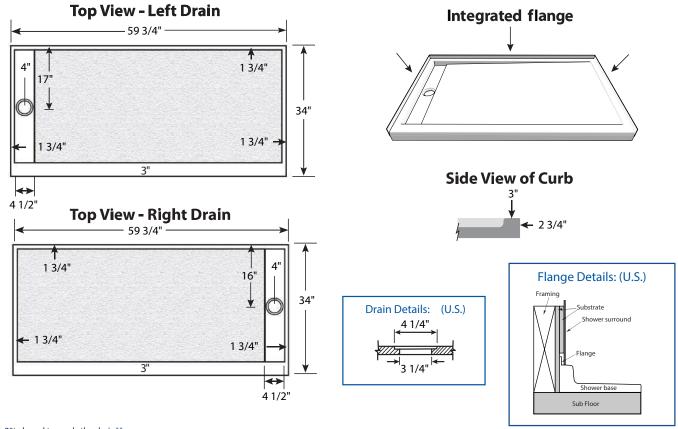

## SB60X34-4TD-XH-SC

60 X 34 SOLID CAST SHOWER BASE WITH RH OR LH TRENCH DRAIN IMI SOLIDCAST™

Exterior Dimensions: 59¾" x 34"

Note: Base dimensions may vary +/- ¼"

Material to be crated and stacked on pallets.

## **FEATURES**

- Shower size: 59 3/4" x 34"

- Curb size: 3" x 2 3/4"

- Construction: \* Solid one piece

\* Pre-leveled

\* Rests on the subfloor

\* Non-porous

\* Solid Cast

\* Contains minimum 60% solid particle aggregate aluminum hydroxide

\* 40% acrylic modified polyester resin

- Resistant to: \* Bacteria

\* Mold and mildew

\* Stains (easy to clean)

- Flange: \* Integrated

# SB60X34-4TD-XH-SC

60 X 34 SOLID CAST SHOWER BASE WITH RH OR LH TRENCH DRAIN IMI SOLIDCAST  $^{\text{\tiny{M}}}$ 

Note: Base dimensions may vary +/-1/4"

NOTE: 2% sloped towards the drain\*\*

 $FEATURES \ \ Dimensional \ Tolerance \pm 1/4". \ Dimensions \ needed \ for \ site \ preparation \ should \ be \ measured \ from \ the \ unit. \ American \ Bath \ Group \ assumes \ no \ responsibility \ for \ preparatory \ work.$ 

### **DIMENSIONS**

| Specifications     | inches                         |
|--------------------|--------------------------------|
| Shower Base Depth: | 34                             |
| Shower Base Width: | 59 <sup>3</sup> / <sub>4</sub> |
| Curb Height:       | 2 3/4                          |
| Curb Width:        | 3                              |