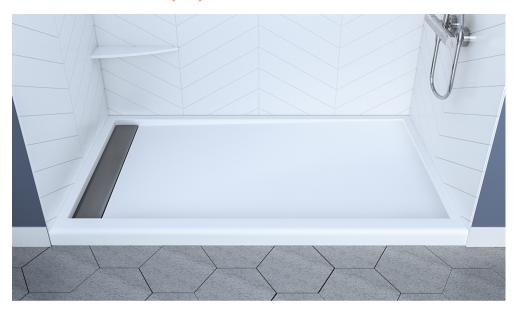

## SB60X34-4TD-XH-SC

60 X 34 SOLID CAST SHOWER BASE WITH RH OR LH TRENCH DRAIN IMI SOLIDCAST™

Exterior Dimensions: 59¾" x 34"

Note: Base dimensions may vary +/- ¼"

Material to be crated and stacked on pallets.

## **FEATURES**

- Shower size: 59 3/4" x 34"

- Curb size: 3" x 2 3/4"

- Construction: \* Solid one piece

\* Pre-leveled

\* Rests on the subfloor

\* Non-porous

\* Solid Cast

# SB60X34-4TD-XH-SC

60 X 34 SOLID CAST SHOWER BASE WITH RH OR LH TRENCH DRAIN IMI SOLIDCAST  $^{\text{\tiny{M}}}$ 

Note: Base dimensions may vary +/-1/4"

NOTE: 2% sloped towards the drain\*\*

 $FEATURES \ \ Dimensional \ Tolerance \pm 1/4". \ Dimensions \ needed \ for \ site \ preparation \ should \ be \ measured \ from \ the \ unit. \ American \ Bath \ Group \ assumes \ no \ responsibility \ for \ preparatory \ work.$ 