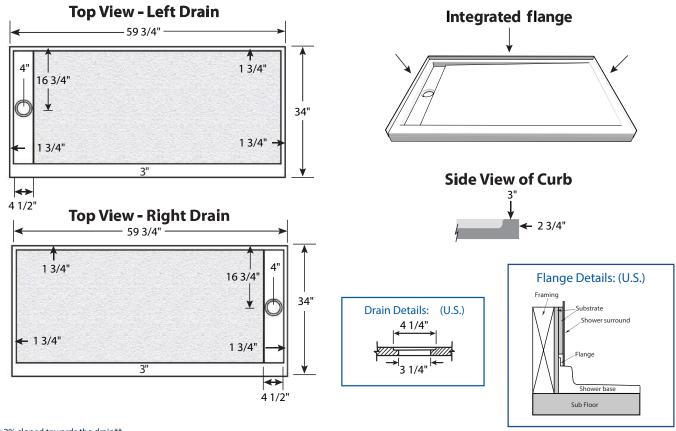

## SB60X34-4TD-XH-SC

60 X 34 SOLID SURFACE SHOWER BASE WITH RH OR LH TRENCH DRAIN IMI SOLIDCAST™

Exterior Dimensions: 59 3/4W x 34D Note: Base dimensions may vary +/- 1/4"

Material to be stacked on pallets.

### **FEATURES**

- Shower size:  $59 \frac{3}{4}$ " x 34" - Curb size: 3" x 2  $\frac{3}{4}$ "

- Construction: \* Solid one piece

\* Pre-leveled

\* Rests on the subfloor

\* Non-porous \* Solid Cast

\* Contains minimum 60% solid particle aggregate aluminum hydroxide

# SB60X34-4TD-XH-SC

60 X 34 SOLID SURFACE SHOWER BASE WITH RH OR LH TRENCH DRAIN IMI SOLIDCAST™

Note: Base dimensions may vary +/-1/4"

NOTE: 2% sloped towards the drain\*\*

 $FEATURES \ \ Dimensional \ Tolerance \pm 1/4". \ Dimensions \ needed \ for \ site \ preparation \ should \ be \ measured \ from \ the \ unit. \ American \ Bath \ Group \ assumes \ no \ responsibility \ for \ preparatory \ work.$ 

### **DIMENSIONS**

| Specifications     | inches |
|--------------------|--------|
| Shower Base Depth: | 34     |
| Shower Base Width: | 59 ¾   |
| Curb Height:       | 2 3/4  |
| Curb Width:        | 3      |