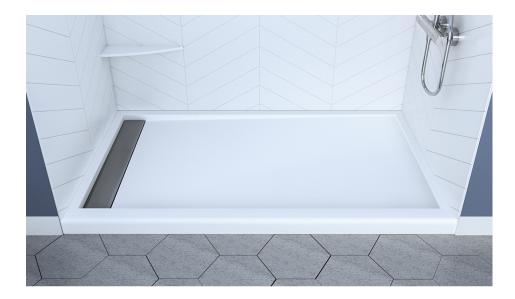

## SB60X34-4TD-XH-SC

60 X 34 SOLID SURFACE SHOWER BASE WITH RH OR LH TRENCH DRAIN IMI SOLIDCAST™

Exterior Dimensions: 59 3/4W x 34D Note: Base dimensions may vary +/- 1/4"

Material to be stacked on pallets.

# SB60X34-4TD-XH-SC

60 X 34 SOLID SURFACE SHOWER BASE WITH RH OR LH TRENCH DRAIN IMI SOLIDCAST™

Note: Base dimensions may vary +/-1/4"

NOTE: 2% sloped towards the drain\*\*

 $FEATURES \ \ Dimensional \ Tolerance \pm 1/4". \ Dimensions \ needed \ for \ site \ preparation \ should \ be \ measured \ from \ the \ unit. \ American \ Bath \ Group \ assumes \ no \ responsibility \ for \ preparatory \ work.$ 