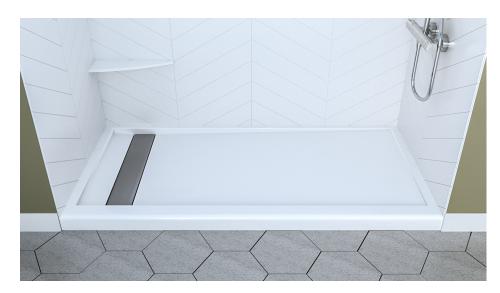

## SB60X32-8TD-XH-SC

60 X 32 SOLID SURFACE SHOWER BASE WITH RH OR LH TRENCH DRAIN IMI SOLIDCAST  $^{\infty}$ 

Exterior Dimensions: 59 3/4 x 31 3/4 D Note: Base dimensions may vary +/- 1/4"

#### **FEATURES**

**- Shower size:**  $59 \frac{3}{4}$ " x 31  $\frac{3}{4}$ "

- Curb size: 3" x 2 3/4"

- Construction: \* Single-piece cast

engineered stone receptors

\* Pre-leveled

\* Rests on the subfloor

# SB60X32-8TD-XH-SC

60 X 32 SOLID SURFACE SHOWER BASE WITH RH OR LH TRENCH DRAIN IMI SOLIDCAST™

Note: Base dimensions may vary +/-1/4"

 $FEATURES \ \ Dimensional\ Tolerance\ \pm\ 1/4".\ Dimensions\ needed\ for\ site\ preparation\ should\ be\ measured\ from\ the\ unit.\ American\ Bath\ Group\ assumes\ no\ responsibility\ for\ preparatory\ work.$ 