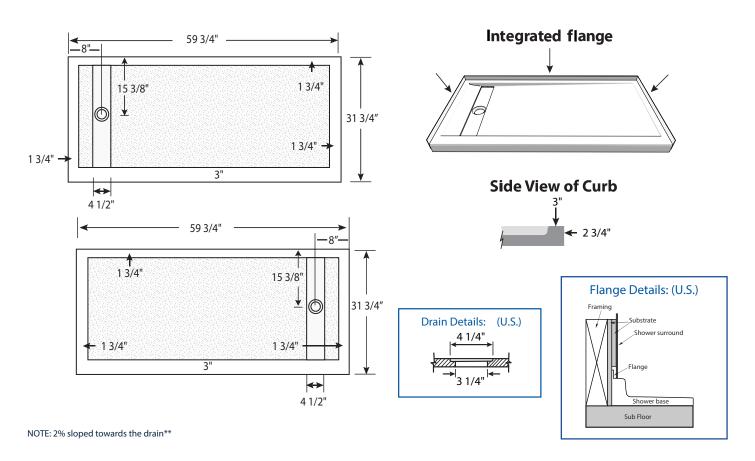

## SB60X32-8TD-XH-SC

60 X 32 SOLID SURFACE SHOWER BASE WITH RH OR LH TRENCH DRAIN IMI SOLIDCAST  $^{\infty}$ 

Exterior Dimensions: 59 3/4 x 31 3/4 D Note: Base dimensions may vary +/- 1/4"

#### **FEATURES**

**- Shower size:**  $59 \frac{3}{4}$ " x 31  $\frac{3}{4}$ "

- Curb size: 3" x 2 3/4"

- Construction: \* Single-piece cast

engineered stone receptors

\* Pre-leveled

\* Rests on the subfloor

polyester resin

- Resistant to: \* Bacteria

\* Mold and mildew \* Stains (easy to clean)

- Flange: \* Integrated

# SB60X32-8TD-XH-SC

60 X 32 SOLID SURFACE SHOWER BASE WITH RH OR LH TRENCH DRAIN IMI SOLIDCAST™

Note: Base dimensions may vary +/-1/4"

 $FEATURES \ \ Dimensional\ Tolerance\ \pm\ 1/4".\ Dimensions\ needed\ for\ site\ preparation\ should\ be\ measured\ from\ the\ unit.\ American\ Bath\ Group\ assumes\ no\ responsibility\ for\ preparatory\ work.$ 

#### **DIMENSIONS**

| Specifications     | inches |
|--------------------|--------|
| Shower Base Depth: | 31¾    |
| Shower Base Width: | 59 ¾   |
| Curb Height:       | 2 3/4  |
| Curb Width:        | 3      |