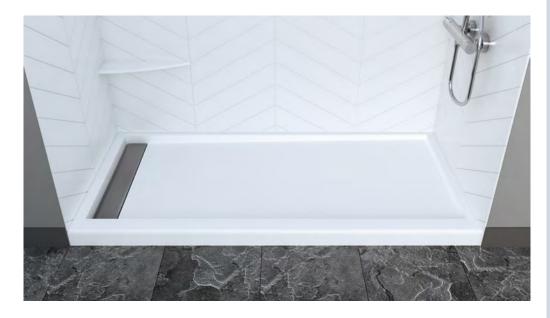

## SB60X32-4TD-XH-SC

60 X 32 SOLID CAST SHOWER BASE WITH RH OR LH TRENCH DRAIN IMI SOLIDCAST™

Exterior Dimensions: 59¾" x 32"

Note: Base dimensions may vary +/- 1/4"

### **FEATURES**

**- Shower size:**  $59 \frac{3}{4}$ " x 32"

- Curb size: 3" x 2 3/4"

- Construction: \* Solid one piece

\* Pre-leveled

\* Rests on the subfloor

\* Non-porous

\* Solid Cast

\* Contains minimum 60% solid particle aggregate aluminum hydroxide

\* 40% acrylic modified polyester resin

- Resistant to: \* Bacteria

\* Mold and mildew

\* Stains (easy to clean)

- Flange: \* Integrated