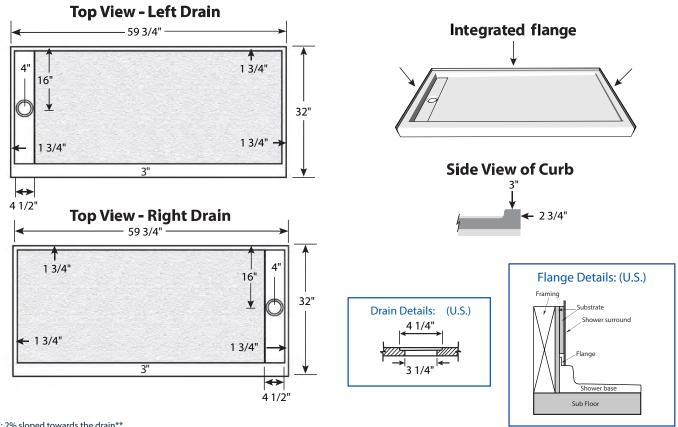

## SB60X32-4TD-XH-SC

60 X 32 SOLID CAST SHOWER BASE WITH RH OR LH TRENCH DRAIN IMI SOLIDCAST™

Exterior Dimensions: 59¾" x 32"

Note: Base dimensions may vary +/- 1/4"

### **FEATURES**

**- Shower size:**  $59 \frac{3}{4}$ " x 32"

- Curb size: 3" x 2 3/4"

- Construction: \* Solid one piece

\* Pre-leveled

\* Rests on the subfloor

\* Non-porous

\* Solid Cast

\* Contains minimum 60% solid particle aggregate aluminum hydroxide

\* 40% acrylic modified polyester resin

- Resistant to: \* Bacteria

\* Mold and mildew

\* Stains (easy to clean)

- Flange: \* Integrated

# SB60X32-4TD-XH-SC

60 X 32 SOLID CAST SHOWER BASE WITH RH OR LH TRENCH DRAIN IMI SOLIDCAST™

Note: Base dimensions may vary +/-1/4"

NOTE: 2% sloped towards the drain\*\*

 $FEATURES \ \ Dimensional \ Tolerance \pm 1/4". \ Dimensions \ needed \ for \ site \ preparation \ should \ be \ measured \ from \ the \ unit. \ American \ Bath \ Group \ assumes \ no \ responsibility \ for \ preparatory \ work.$ 

#### **DIMENSIONS**

| Specifications     | inches                         |
|--------------------|--------------------------------|
| Shower Base Depth: | 32                             |
| Shower Base Width: | 59 <sup>3</sup> / <sub>4</sub> |
| Curb Height:       | 2 3/4                          |
| Curb Width:        | 3                              |