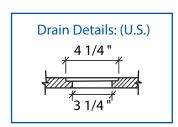

#### SUGGESTED DRAINS

| Image | Description                                                         |  |
|-------|---------------------------------------------------------------------|--|
|       | Solvent Weld type fitting<br>similar to Oatey Part No. 42097        |  |
| 8     | Compression type "No-Caulk" fitting similar to Oatey Part No. 42099 |  |