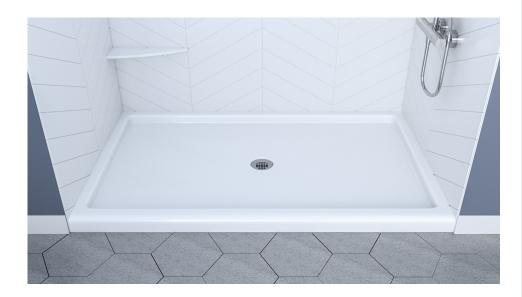

# 60 X 30 SOLID SURFACE SHOWER BASE WITH CENTER DRAIN SOLIDCAST ™

Exterior Dimensions: 59¾W x 30D Note: Base dimensions may vary +/- ¼"

Material to be stacked on pallets.

### **FEATURES**

Shower size: 60" x 30"Curb size: 3" x 2 3/4"

- Construction: \* Solid one piece

\* Pre-leveled

\* Rests on the subfloor

\* Non-porous \* Solid Cast

\* Contains minimum 60% solid particle aggregate aluminum hydroxide

#### **DIMENSIONS**

| Specifications     | inches |
|--------------------|--------|
| Shower Base Depth: | 30     |
| Shower Base Width: | 59 3⁄4 |
| Curb Height:       | 2 3/4  |
| Curb Width:        | 3      |