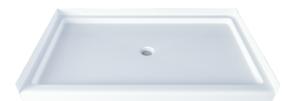

# 60 X 30 SOLID SURFACE SHOWER BASE WITH CENTER DRAIN SOLIDCAST™

Note: Base dimensions may vary +/-1/4"

NOTE: 2% sloped towards the drain\*\*

 $FEATURES \ \ Dimensional \ Tolerance \pm 1/4". \ Dimensions \ needed \ for \ site \ preparation \ should \ be \ measured \ from \ the \ unit. \ American \ Bath \ Group \ assumes \ no \ responsibility \ for \ preparatory \ work.$ 

#### **DIMENSIONS**

| Specifications     | inches |
|--------------------|--------|
| Shower Base Depth: | 30     |
| Shower Base Width: | 59 3⁄4 |
| Curb Height:       | 2 3/4  |
| Curb Width:        | 3      |