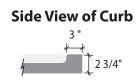

### **FEATURES**

Shower size: 60" x 30"Curb size: 3" x 2 3/4"

- Construction: \* Solid one piece

\* Pre-leveled

\* Rests on the subfloor

\* Non-porous \* Solid Cast

\* Contains minimum 60% solid particle aggregate aluminum hydroxide

#### **DIMENSIONS**

| Specifications     | inches |
|--------------------|--------|
| Shower Base Depth: | 30     |
| Shower Base Width: | 59 3⁄4 |
| Curb Height:       | 2 3/4  |
| Curb Width:        | 3      |