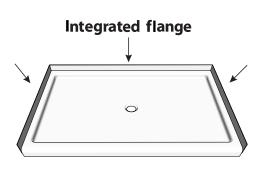

\* 40% acrylic modified polyester resin

- Resistant to: \* Bacteria

\* Mold and mildew \* Stains (easy to clean)

- Flange: \* Integrated