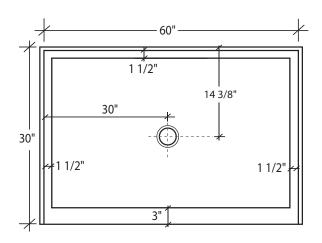

# 60 X 30 SOLID SURFACE SHOWER BASE WITH CENTER DRAIN SOLIDCAST™

Note: Base dimensions may vary +/-1/4"

NOTE: 2% sloped towards the drain\*\*

 $FEATURES \ \ Dimensional \ Tolerance \pm 1/4". \ Dimensions \ needed \ for \ site \ preparation \ should \ be \ measured \ from \ the \ unit. \ American \ Bath \ Group \ assumes \ no \ responsibility \ for \ preparatory \ work.$ 

#### **DIMENSIONS**

| Specifications     | inches |
|--------------------|--------|
| Shower Base Depth: | 30     |
| Shower Base Width: | 59 3⁄4 |
| Curb Height:       | 2 3/4  |
| Curb Width:        | 3      |