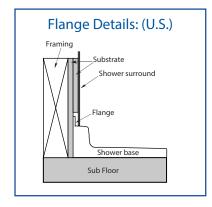

\* 40% acrylic modified polyester resin

- Resistant to: \* Bacteria

\* Mold and mildew \* Stains (easy to clean)

- Flange: \* Integrated