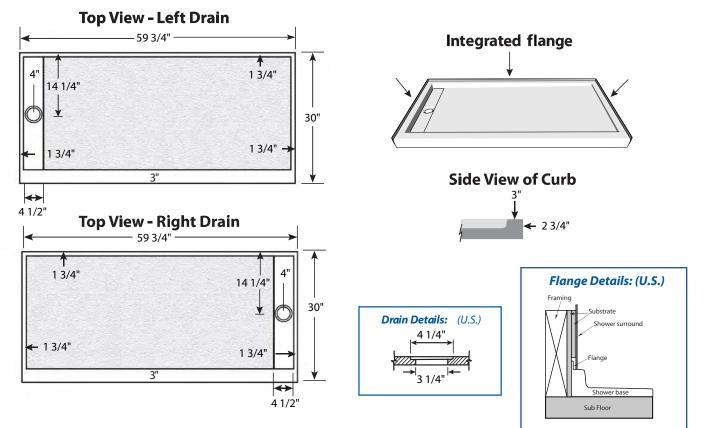

# SB60X30-4TD-XH-SC

60 X 30 SOLID CAST SHOWER BASE WITH RH OR LH TRENCH DRAIN IMI SOLIDCAST<sup>™</sup>

Exterior Dimensions: 59<sup>3</sup>/<sub>4</sub>" x 30" Note: Base dimensions may vary +/- <sup>1</sup>/<sub>4</sub>"

## **FEATURES**

- Shower size: 59 3/4" x 30"
- Curb size: 3" x 2 <sup>3</sup>/<sub>4</sub>"

## SB60X30-4TD-XH-SC

60 X 30 SOLID CAST SHOWER BASE WITH RH OR LH TRENCH DRAIN IMI SOLIDCAST<sup>™</sup>

Note: Base dimensions may vary +/-1/4"

NOTE: 2% sloped towards the drain\*\*

FEATURES Dimensional Tolerance ± //,". Dimensions needed for site preparation should be measured from the unit. American Bath Group assumes no responsibility for preparatory work.

#### DIMENSIONS

| Specifications     | inches             |
|--------------------|--------------------|
| Shower Base Depth: | 30                 |
| Shower Base Width: | 59 <sup>3</sup> ⁄4 |
| Curb Height:       | 2 3⁄4              |
| Curb Width:        | 3                  |