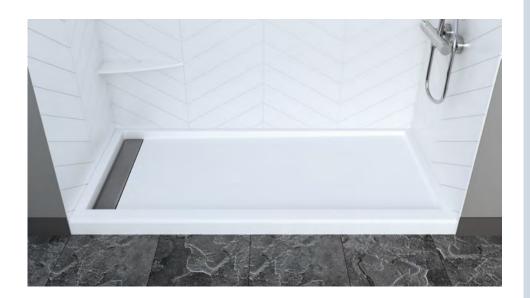

# SB60X30-4TD-XH-SC

60 X 30 SOLID CAST SHOWER BASE WITH RH OR LH TRENCH DRAIN IMI SOLIDCAST<sup>™</sup>

Exterior Dimensions: 59<sup>3</sup>/<sub>4</sub>" x 30" Note: Base dimensions may vary +/- <sup>1</sup>/<sub>4</sub>"

## **FEATURES**

- Shower size: 59 3/4" x 30"
- Curb size: 3" x 2 <sup>3</sup>/<sub>4</sub>"