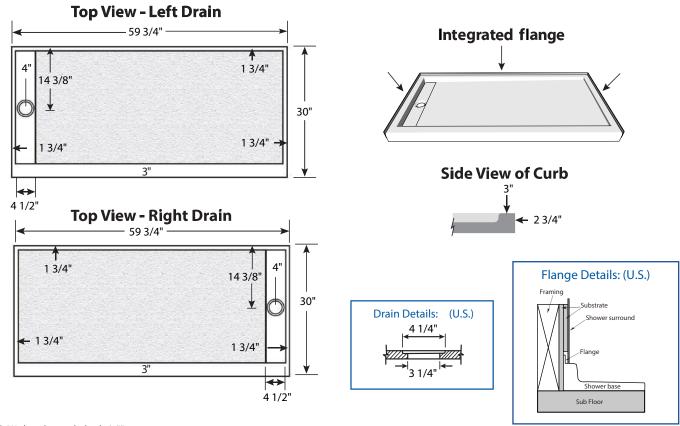

# SB60X30-4TD-XH-SC

60 X 30 SOLID SURFACE SHOWER BASE WITH RH OR LH TRENCH DRAIN IMI SOLIDCAST™

Exterior Dimensions: 5934W x 30D Note: Base dimensions may vary +/- 1/4"

## **FEATURES**

**- Shower size:**  $59 \frac{3}{4}$ " x 30" - Curb size:  $3'' \times 2^{3}/_{4}''$ 

- Construction: \* Solid one piece

\* Pre-leveled

\* Rests on the subfloor

\* Non-porous

\* Solid Surface

\* Contains minimum 60% solid particle aggregate aluminum hydroxide

\* 40% acrylic modified polyester resin

- Resistant to: \* Bacteria

\* Mold and mildew

\* Stains (easy to clean)

- Flange: \* Integrated

# SB60X30-4TD-XH-SC

60 X 30 SOLID SURFACE SHOWER BASE WITH RH OR LH TRENCH DRAIN IMI SOLIDCAST™

Note: Base dimensions may vary +/-1/4"

NOTE: 2% sloped towards the drain\*\*

 $FEATURES \ \ Dimensional \ Tolerance \pm 1/4". \ Dimensions \ needed \ for \ site \ preparation \ should \ be \ measured \ from \ the \ unit. \ American \ Bath \ Group \ assumes \ no \ responsibility \ for \ preparatory \ work.$ 

### **DIMENSIONS**

| Specifications     | inches |
|--------------------|--------|
| Shower Base Depth: | 30     |
| Shower Base Width: | 59 ¾   |
| Curb Height:       | 2 3/4  |
| Curb Width:        | 3      |