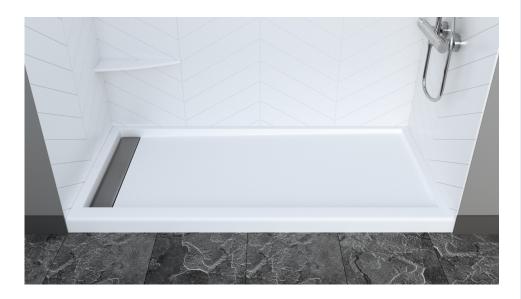

# SB60X30-4TD-XH-SC

60 X 30 SOLID SURFACE SHOWER BASE WITH RH OR LH TRENCH DRAIN IMI SOLIDCAST™

Exterior Dimensions: 5934W x 30D Note: Base dimensions may vary +/- 1/4"

## **FEATURES**

**- Shower size:**  $59 \frac{3}{4}$ " x 30" - Curb size:  $3'' \times 2^{3}/_{4}''$ 

- Construction: \* Solid one piece

\* Pre-leveled

\* Rests on the subfloor

\* Non-porous

\* Solid Surface

\* Contains minimum 60% solid particle aggregate aluminum hydroxide

\* 40% acrylic modified polyester resin

- Resistant to: \* Bacteria

\* Mold and mildew

\* Stains (easy to clean)

- Flange: \* Integrated