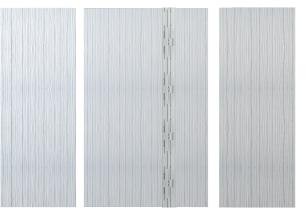

#### **KIT INCLUDES**

- 2 side panels
- 1 back panel

Material to be crated and stacked on pallets.

**Cast Marble Solutions** 

#### **FEATURES**

| Pattern: | Vertical textured   |  |  |  |
|----------|---------------------|--|--|--|
|          | w/vertical listello |  |  |  |
|          |                     |  |  |  |

- Back wall: Up to 60" max width
- Side wall: 22", 30", or 36"W

| Type and Model #          | Material    | Wall Finish                                         | Pieces |  |
|---------------------------|-------------|-----------------------------------------------------|--------|--|
| Wall Surround #WS-TX-VTVL | Cast Marble | Vertical Textured w/ Vertical Listello Wall Pattern | 3 or 4 |  |