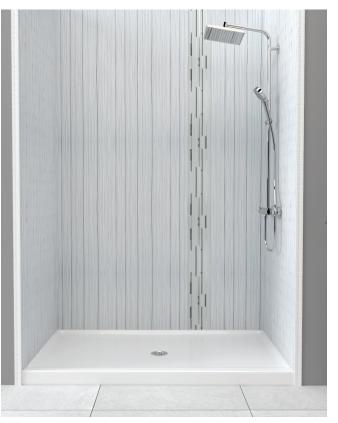

# VERTICAL TEXTURED W/ VERTICAL LISTELLO WALL SURROUND CAST MARBLE

#### **KIT INCLUDES**

- 2 side panels
- 1 back panel

Material to be crated and stacked on pallets.

**Cast Marble Solutions** 

#### **FEATURES**

| Pattern: | Vertical textured   |  |  |  |
|----------|---------------------|--|--|--|
|          | w/vertical listello |  |  |  |
|          |                     |  |  |  |

- Back wall: Up to 60" max width
- Side wall: 22", 30", or 36"W