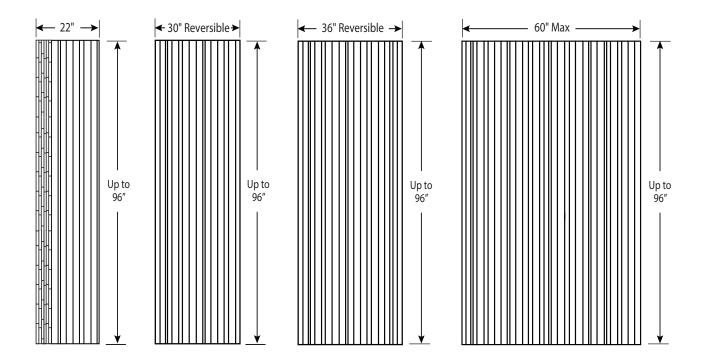

#### **FEATURES**

| Pattern: | Vertical textured   |  |  |  |
|----------|---------------------|--|--|--|
|          | w/vertical listello |  |  |  |
|          |                     |  |  |  |

- Back wall: Up to 60" max width
- Side wall: 22", 30", or 36"W