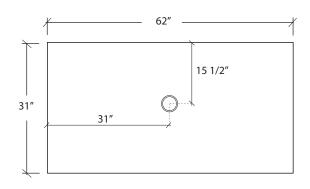

### **Top View**

 $FEATURES \ \ Dimensional\ Tolerance\ \pm\ 1/4".\ Dimensions\ needed\ for\ site\ preparation\ should\ be\ measured\ from\ the\ unit.\ American\ Bath\ Group\ assumes\ no\ responsibility\ for\ preparatory\ work.$ 

#### **FEATURES**

- Shower base size: 62"x 31"

- Front thickness: 1 1/2"

- Construction: \* Solid one piece

\* Pre-leveled

\* Rests on the subfloor

\* Grout-free

\* Non-porous