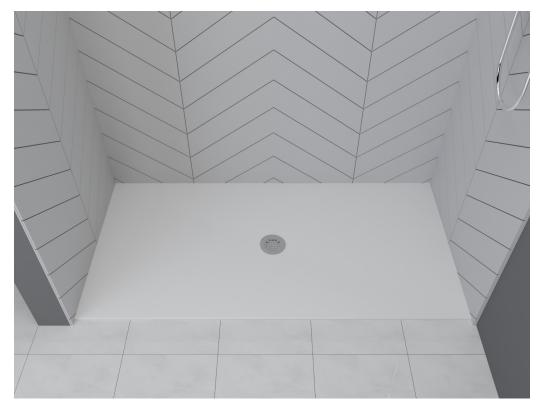

#### **FEATURES**

- Shower base size: 62"x 31"

- Front thickness: 1 1/2"

- Construction: \* Solid one piece

\* Pre-leveled

\* Rests on the subfloor

\* Grout-free

\* Non-porous

\* Water & Leak-proof

- Resistant to: \*Bacteria

\* Mold and mildew

\* Stains (easy to clean)

 Flange: Industrial composite (attached in our factory)

### **Top View**

 $FEATURES \ \ Dimensional\ Tolerance\ \pm\ 1/4".\ Dimensions\ needed\ for\ site\ preparation\ should\ be\ measured\ from\ the\ unit.\ American\ Bath\ Group\ assumes\ no\ responsibility\ for\ preparatory\ work.$ 