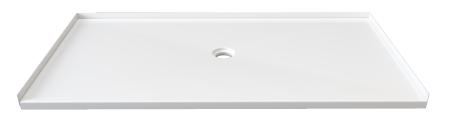

#### **FEATURES**

- Shower base size: 62"x 31"

- Front thickness: 1 1/2"

- Construction: \* Solid one piece

\* Pre-leveled

\* Rests on the subfloor

\* Grout-free

\* Non-porous

\* Water & Leak-proof

- Resistant to: \*Bacteria

\* Mold and mildew

\* Stains (easy to clean)

 Flange: Industrial composite (attached in our factory)

| Type and Model #          | Material    | Shower Base               | Pieces |
|---------------------------|-------------|---------------------------|--------|
| Shower Base #SB-RI-ADA-LC | Cast Marble | Anti-Slip/Textured Finish | 1      |