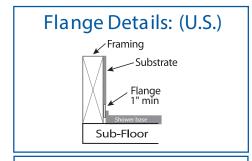

\* Water & Leak-proof

- Resistant to: \*Bacteria

\* Mold and mildew

\* Stains (easy to clean)

 Flange: Industrial composite (attached in our factory)