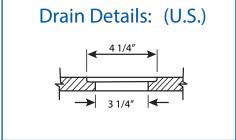

#### SUGGESTED DRAINS

Image Description

Solvent Weld type fitting similar to Oatey Part No. 42097

Compression type "No-Caulk" fitting similar to Oatey Part No. 42099

Rev. 06.24