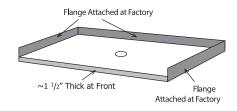

#### **FEATURES**

- Shower base size: 62"x 31"

- Front thickness: 1 1/2"

- Construction: \* Solid one piece

\* Pre-leveled

\* Rests on the subfloor

\* Grout-free

\* Non-porous

\* Water & Leak-proof

- Resistant to: \*Bacteria

\* Mold and mildew

\* Stains (easy to clean)

 Flange: Industrial composite (attached in our factory)