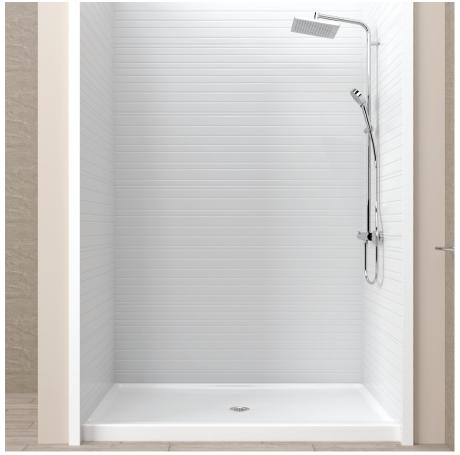

# INTERVAL CONTEMPORARY WALL SURROUND CAST MARBLE

#### **KIT INCLUDES**

- 2 side panels
- 1 back panel

Material to be Crated and Stacked on Pallets.

COLOR & TRIM OPTIONS

| Standard Color               | Code           |
|------------------------------|----------------|
| White                        | SW             |
| Optional Color               | Code           |
| Cream<br>Ivory<br>Warm White | SC<br>SI<br>WW |

#### **FEATURES**

| Pattern:   | Interval contemporary                                             |  |  |
|------------|-------------------------------------------------------------------|--|--|
| Back wall: | Up to 62" max width                                               |  |  |
| Side wall: | Up to 40" max width                                               |  |  |
| Thickness: | <sup>5/</sup> 16" nominal, with<br>+/- <sup>1/</sup> 16" variance |  |  |
| Finish:    | Matte finish                                                      |  |  |