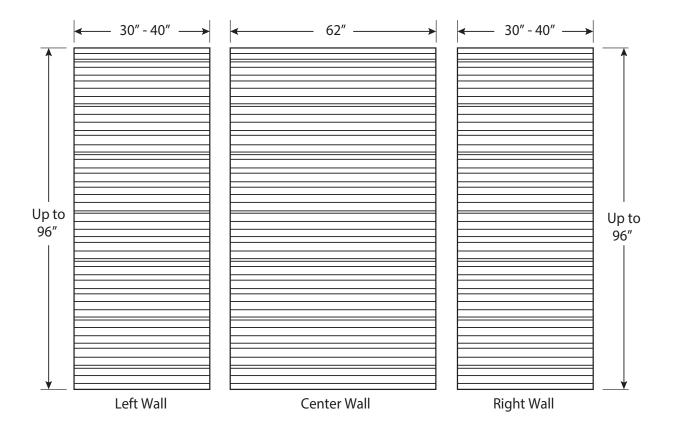

#### **FEATURES**

| Pattern:   | Interval contemporary                                             |  |  |
|------------|-------------------------------------------------------------------|--|--|
| Back wall: | Up to 62" max width                                               |  |  |
| Side wall: | Up to 40" max width                                               |  |  |
| Thickness: | <sup>5/</sup> 16" nominal, with<br>+/- <sup>1/</sup> 16" variance |  |  |
| Finish:    | Matte finish                                                      |  |  |

### WS-CS-IC INTERVAL CONTEMPORARY WALL SURROUND CAST MARBLE

FEATURES Dimensional Tolerance ± 1/4". Dimensions needed for site preparation should be measured from the unit. American Bath Group assumes no responsibility for preparatory work.