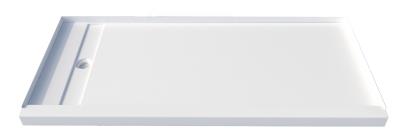

# 84 X 36 ADJUSTABLE SHOWER BASE WITH LH OR RH TRENCH DRAIN IMI LITECAST™

Note: Base dimensions may vary +/-1/4"

\* Also available in IMI ProCast™

#### **FEATURES**

- Shower base size: 84" max x 36" max (w/a curb 38")

- Curb size: 3 1/2" x 3 1/4"

- Construction: \* Solid one piece

\* Pre-leveled

\* Rests on the subfloor

\* Grout-free

\* Non-porous

\* Water & Leak-proof

- Resistant to: \*Bacteria

\* Mold and mildew

\* Stains (easy to clean)

 Flange: Industrial composite (attached in our factory)

| Type and Model #                   | Material    | Shower Base               | Pieces |
|------------------------------------|-------------|---------------------------|--------|
| Shower Base #SB84x36-ADJ-CUSTOM-TD | Cast Marble | Anti-Slip/Textured Finish | 1      |