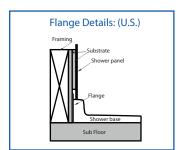

\* Water & Leak-proof

- Resistant to: \*Bacteria

\* Mold and mildew

\* Stains (easy to clean)

 Flange: Industrial composite (attached in our factory)