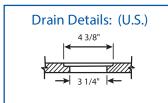

#### **DRAIN FINISHES**

| Solid Cover             | Code  |
|-------------------------|-------|
| Brushed Stainless Steel | SS    |
| Ornamental (Slotted)    | OSS   |
| Decorative (Perforated) | DSS   |
| Powder Coated           | W, MB |