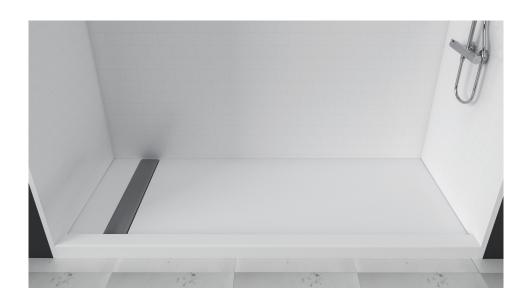

# 84 X 36 ADJUSTABLE SHOWER BASE WITH LH OR RH TRENCH DRAIN IMI LITECAST™

Note: Base dimensions may vary +/-1/4"

\* Also available in IMI ProCast™

#### **FEATURES**

- Shower base size: 84" max x 36" max (w/a curb 38")

- Curb size: 3 1/2" x 3 1/4"

- Construction: \* Solid one piece

\* Pre-leveled

\* Rests on the subfloor

\* Grout-free

\* Non-porous

\* Water & Leak-proof

- Resistant to: \*Bacteria

\* Mold and mildew

\* Stains (easy to clean)

 Flange: Industrial composite (attached in our factory)

## **Dimensions:**

A = 84" max.

B = 32" min to 36" max. (w/attached curb 38")

### **Drain Location:**

C = 27" max. / 8" min.

D = 12"max. / 3.5"min.

E = 54" max. / 3.5" min.

 $FEATURES {\tt Dimensional\ Tolerance} \pm 1/4". Dimensions\ needed\ for\ site\ preparation\ should\ be\ measured\ from\ the\ unit.\ American\ Bath\ Group\ assumes\ no\ responsibility\ for\ preparatory\ work.$ 