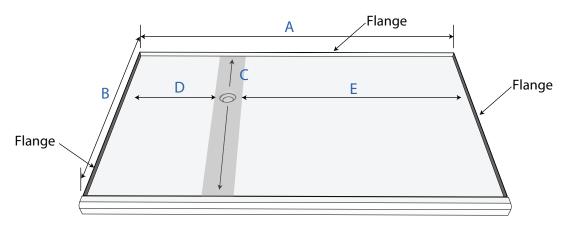

## **Dimensions:**

A = 84" max.

B = 32" min to 36" max. (w/attached curb 38")

### **Drain Location:**

C = 27" max. / 8" min.

D = 12"max. / 3.5"min.

E = 54" max. / 3.5" min.

 $FEATURES {\tt Dimensional\ Tolerance} \pm 1/4". Dimensions\ needed\ for\ site\ preparation\ should\ be\ measured\ from\ the\ unit.\ American\ Bath\ Group\ assumes\ no\ responsibility\ for\ preparatory\ work.$ 