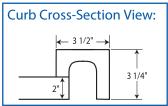

#### **FEATURES**

- Shower base size: 84" max x 36" max (w/a curb 38")

- Curb size: 3 1/2" x 3 1/4"

- Construction: \* Solid one piece

\* Pre-leveled

\* Rests on the subfloor

\* Grout-free

\* Non-porous