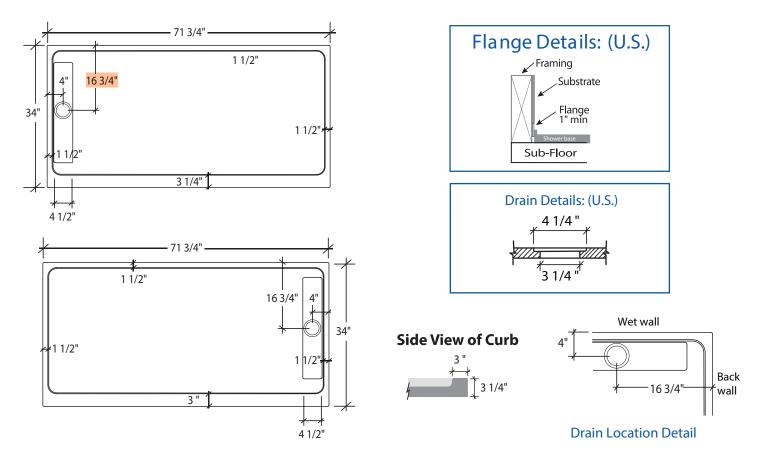

### 72 X 34 LH OR RH SHOWER BASE WITH 4" TRENCH DRAIN

IMI LITECAST<sup>™</sup>

Note: Base dimensions may vary +/- 1/4"

\* Also available in IMI ProCast<sup>™</sup>

### FEATURES

- Shower base size: 72"x 34"
- Curb size: 3 " x 3 1/4"
- Construction: \* Solid one piece \* Pre-leveled
  - \* Rests on the subfloor
    - \* Grout-free
  - \* Non-porous
  - \* Water & Leak-proof
- Resistant to: \*Bacteria
  - \* Mold and mildew
    - \* Stains (easy to clean)
- Flange: Industrial composite (attached in our factory)

### SB72x34-4TD-xH-LC 72 X 34 LH OR RH SHOWER BASE WITH 4" TRENCH DRAIN IMI LITECAST

FEATURES Dimensional Tolerance ±<sup>1/4</sup>". Dimensions needed for site preparation should be measured from the unit. American Bath Group assumes no responsibility for preparatory work.