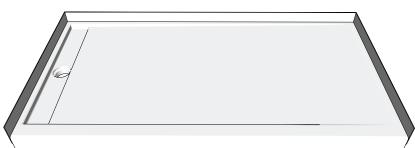

#### **FEATURES**

- Shower base size: 66"x 34"

- Curb size: 3" x 3"

- Construction: \* Solid one piece

\* Pre-leveled

\* Rests on the subfloor

\* Grout-free

\* Non-porous

### **Top View**