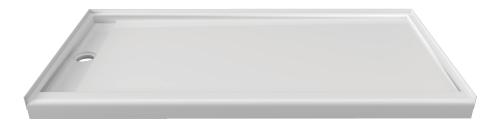

### SB66x34-3.5TD-xH-LC

66 X 34 SHOWER BASE WITH 3.5" TRENCH DRAIN IMI LITECAST™

#### **FEATURES**

- Shower base size: 66"x 34"

- Curb size: 3" x 3"

- Construction: \* Solid one piece

\* Pre-leveled

\* Rests on the subfloor

\* Grout-free

\* Non-porous

#### **DIMENSIONS**

| Specifications     | inches                         |  |
|--------------------|--------------------------------|--|
| Shower Base Depth: | 34                             |  |
| Shower Base Width: | 65 <sup>3</sup> / <sub>4</sub> |  |
| Curb Height:       | 3                              |  |
| Curb Width:        | 3                              |  |