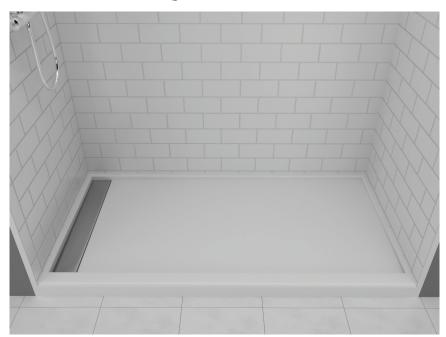

# 66 X 34 SHOWER BASE WITH 3.5" TRENCH DRAIN IMI LITECAST™

Note: Base dimensions may vary +/- 1/4"

\* Also available in IMI ProCast\_

Material to be created and stacked on pallets.

#### **FEATURES**

- Shower base size: 66"x 34"

- Curb size: 3" x 3"

- Construction: \* Solid one piece

\* Pre-leveled

\* Rests on the subfloor

\* Grout-free

\* Non-porous

\* Water & Leak-proof

- Resistant to: \*Bacteria

\* Mold and mildew

\* Stains (easy to clean)

 Flange: Industrial composite (attached in our factory)