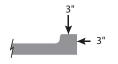

#### **Side View of Curb**

 $FEATURES \ \ Dimensional \ Tolerance \pm \ \%". \ Dimensions \ needed \ for \ site \ preparation \ should \ be \ measured \ from \ the \ unit. \ American \ Bath \ Group \ assumes \ no \ responsibility \ for \ preparatory \ work.$ 

#### **DIMENSIONS**

| Specifications     | inches                         |  |
|--------------------|--------------------------------|--|
| Shower Base Depth: | 34                             |  |
| Shower Base Width: | 65 <sup>3</sup> / <sub>4</sub> |  |
| Curb Height:       | 3                              |  |
| Curb Width:        | 3                              |  |