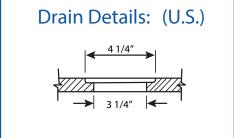

#### **Suggested Drains:**

Solvent Weld type fitting similar to Oatey Part No. 42097

Compression type "No-Caulk" fitting similar to Oatey Part No. 42099

Rev. 06.24