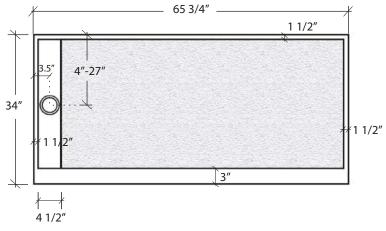

### **Top View**

#### **Side View of Curb**

 $FEATURES \ \ Dimensional \ Tolerance \pm \ \%". \ Dimensions \ needed \ for \ site \ preparation \ should \ be \ measured \ from \ the \ unit. \ American \ Bath \ Group \ assumes \ no \ responsibility \ for \ preparatory \ work.$ 

#### **DIMENSIONS**

| Specifications     | inches                         |  |
|--------------------|--------------------------------|--|
| Shower Base Depth: | 34                             |  |
| Shower Base Width: | 65 <sup>3</sup> / <sub>4</sub> |  |
| Curb Height:       | 3                              |  |
| Curb Width:        | 3                              |  |