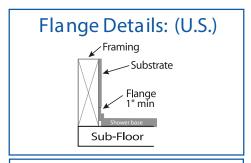

\* Water & Leak-proof

- Resistant to: \*Bacteria

\* Mold and mildew

\* Stains (easy to clean)

 Flange: Industrial composite (attached in our factory)

#### **Side View of Curb**

 $FEATURES \ \ Dimensional \ Tolerance \pm \ \%". \ Dimensions \ needed \ for \ site \ preparation \ should \ be \ measured \ from \ the \ unit. \ American \ Bath \ Group \ assumes \ no \ responsibility \ for \ preparatory \ work.$ 