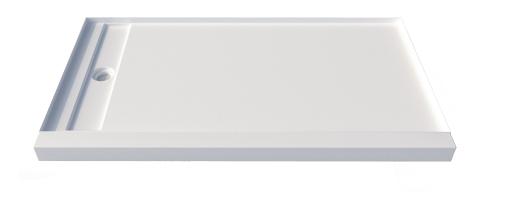

## 66 X 34 ADJUSTABLE SHOWER BASE WITH LH OR RH TRENCH DRAIN

#### Shower base size: 66"x 34"

(w/a curb 36")

#### Curb size : 3 " x 3"

#### -Construction: \* Solid one piece

- \* Pre-leveled
- \* Rests on the subfloor
- \* Grout-free
- \* Non-porous
- \* Water & Leak-proof
- Resistant to: \*Bacteria
  - \* Mold and mildew
  - \* Stains (easy to clean)
- Flange: Industrial composite (attached in our factory)