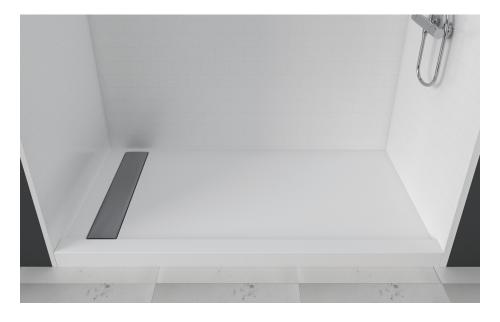

## 66 X 34 ADJUSTABLE SHOWER BASE WITH LH OR RH TRENCH DRAIN

#### Shower base size: 66"x 34"

(w/a curb 36")

#### Curb size : 3 " x 3"