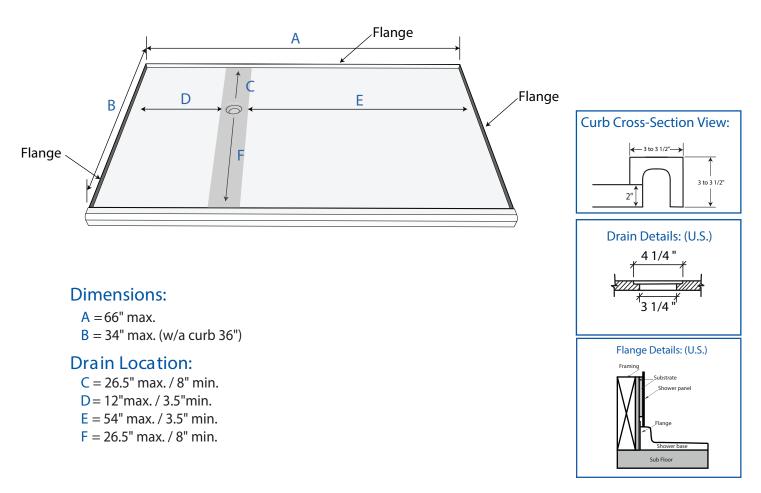

#### Shower base size: 66"x 34"

(w/a curb 36")

#### Curb size : 3 " x 3"

#### -Construction: \* Solid one piece

- \* Pre-leveled
- \* Rests on the subfloor
- \* Grout-free
- \* Non-porous
- \* Water & Leak-proof
- Resistant to: \*Bacteria
  - \* Mold and mildew
  - \* Stains (easy to clean)
- Flange: Industrial composite (attached in our factory)