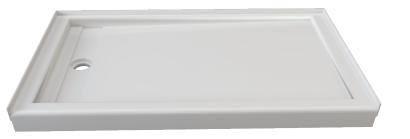

# 60 X 34 SHOWER BASE WITH 8" TRENCH DRAIN

## FEATURES

- Shower base size: 60"x 34"
- Curb size: 3" x 4"
- Construction: \* Solid one piece
  - \* Pre-leveled
  - \* Rests on the subfloor
  - \* Grout-free
  - \* Non-porous
  - \* Water & Leak-proof
- Resistant to: \*Bacteria
  - \* Mold and mildew
  - \* Stains (easy to clean)
- Flange: Industrial composite (attached in our factory)

| Type and Model #               | Material    | Shower Base               | Pieces |
|--------------------------------|-------------|---------------------------|--------|
| Shower Base #SB60x34-8TD-xH-LC | Cast Marble | Anti-Slip/Textured Finish | 1      |