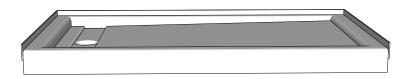

# 60 X 34 SHOWER BASE WITH 8" TRENCH DRAIN

## FEATURES

- Shower base size: 60"x 34"
- Curb size: 3" x 4"
- Construction: \* Solid one piece
  - \* Pre-leveled
  - \* Rests on the subfloor
  - \* Grout-free
  - \* Non-porous
  - \* Water & Leak-proof
- Resistant to: \*Bacteria
  - \* Mold and mildew
  - \* Stains (easy to clean)
- Flange: Industrial composite (attached in our factory)