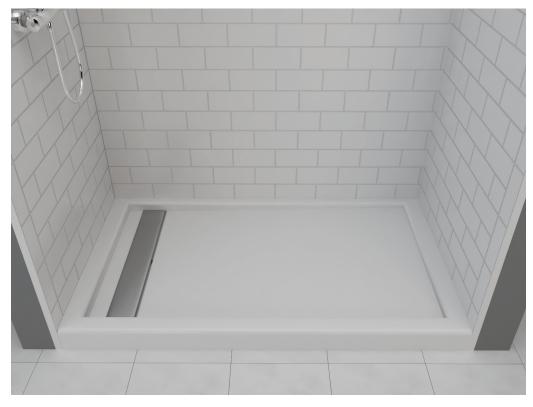

# 60 X 34 SHOWER BASE WITH 8" TRENCH DRAIN

## FEATURES

- Shower base size: 60"x 34"
- Curb size: 3" x 4"
- Construction: \* Solid one piece
  - \* Pre-leveled
  - \* Rests on the subfloor
  - \* Grout-free
  - \* Non-porous
  - \* Water & Leak-proof
- Resistant to: \*Bacteria
  - \* Mold and mildew
  - \* Stains (easy to clean)
- Flange: Industrial composite (attached in our factory)