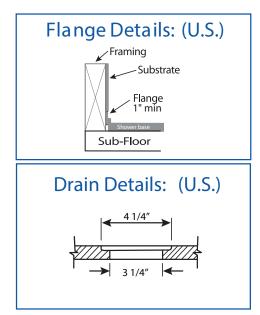

## FEATURES

- Shower base size: 60"x 34"
- Curb size: 3" x 4"
- Construction: \* Solid one piece
  - \* Pre-leveled
  - \* Rests on the subfloor
  - \* Grout-free
  - \* Non-porous
  - \* Water & Leak-proof
- Resistant to: \*Bacteria
  - \* Mold and mildew
  - \* Stains (easy to clean)
- Flange: Industrial composite (attached in our factory)