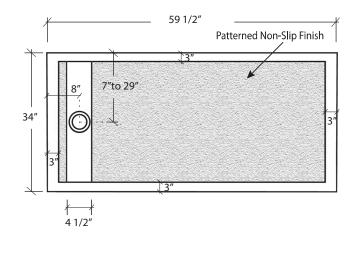

## FEATURES

- Shower base size: 60"x 34"
- Curb size: 3" x 4"
- Construction: \* Solid one piece
  - \* Pre-leveled
  - \* Rests on the subfloor
  - \* Grout-free
  - \* Non-porous
  - \* Water & Leak-proof
- Resistant to: \*Bacteria
  - \* Mold and mildew
  - \* Stains (easy to clean)
- Flange: Industrial composite (attached in our factory)