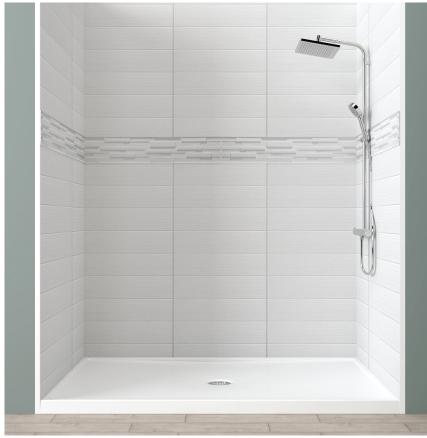

#### 6 X 24 HORIZONTAL TEXTURED STACKED LISTELLO CAST MARBLE

#### **KIT INCLUDES**

- 2 side panels
- 1 back panel

#### **FEATURES**

| Tile Size: | Individual 'brick' size: 6" x 24"                                                          |
|------------|--------------------------------------------------------------------------------------------|
| Pattern:   | Horizontal textured stacked listello                                                       |
| Back wall: | Up to 76" max width                                                                        |
| Side wall: | Up to 36" max width                                                                        |
| Thickness: | <sup>1</sup> / <sub>4</sub> " nominal, with<br>+/- <sup>1</sup> / <sub>16</sub> " variance |
| Finish:    | Matte finish                                                                               |