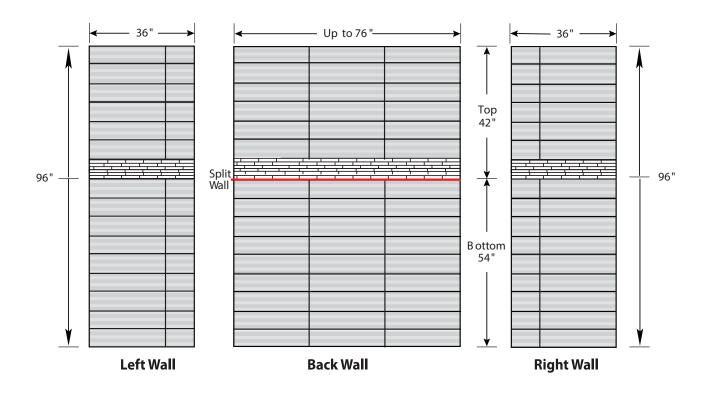

#### **FEATURES**

| Tile Size: | Individual 'brick' size: 6" x 24"                                                          |
|------------|--------------------------------------------------------------------------------------------|
| Pattern:   | Horizontal textured stacked listello                                                       |
| Back wall: | Up to 76" max width                                                                        |
| Side wall: | Up to 36" max width                                                                        |
| Thickness: | <sup>1</sup> / <sub>4</sub> " nominal, with<br>+/- <sup>1</sup> / <sub>16</sub> " variance |
| Finish:    | Matte finish                                                                               |