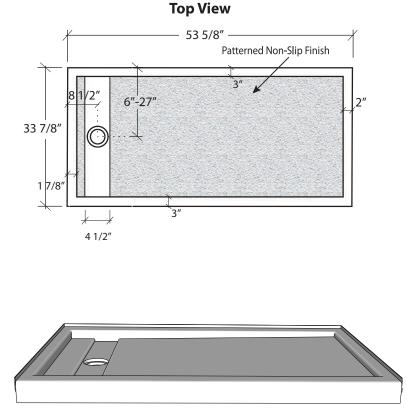

#### 54 X 34 SHOWER BASE WITH 8.5" TRENCH DRAIN IMI LITECAST<sup>™</sup>

Note: Base dimensions may vary  $+/-\frac{1}{8}$ "

\* Also available in IMI ProCast<sup>™</sup>

### **FEATURES**

- Shower base size: 54"x 34"
- Curb size: 3" x 3"
- Construction: \* Solid one piece
  - \* Pre-leveled
    - \* Rests on the subfloor
    - \* Grout-free
  - \* Non-porous
  - \* Water & Leak-proof
- Resistant to: \*Bacteria
  - \* Mold and mildew
  - \* Stains (easy to clean)
- Flange: Industrial composite (attached in our factory)

## SB54x34-8.5TD-xH-LC 54 X 34 SHOWER BASE WITH 8.5" TRENCH DRAIN IMI LITECAST<sup>™</sup>

FEATURES Dimensional Tolerance ± 1/4". Dimensions needed for site preparation should be measured from the unit. American Bath Group assumes no responsibility for preparatory work.