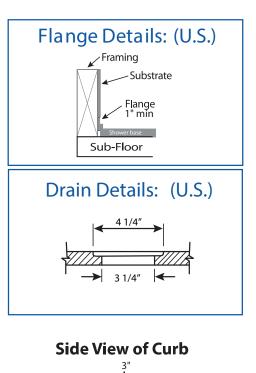

### **FEATURES**

- Shower base size: 54"x 34"
- Curb size: 3" x 3"
- Construction: \* Solid one piece
  - \* Pre-leveled
    - \* Rests on the subfloor
    - \* Grout-free
  - \* Non-porous
  - \* Water & Leak-proof
- Resistant to: \*Bacteria
  - \* Mold and mildew
  - \* Stains (easy to clean)
- Flange: Industrial composite (attached in our factory)