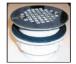

#### **DRAIN FINISHES**

| Solid Cover             | Code  |
|-------------------------|-------|
| Brushed Stainless Steel | SS    |
| Ornamental (Slotted)    | OSS   |
| Decorative (Perforated) | DSS   |
| Powder Coated           | W, MB |