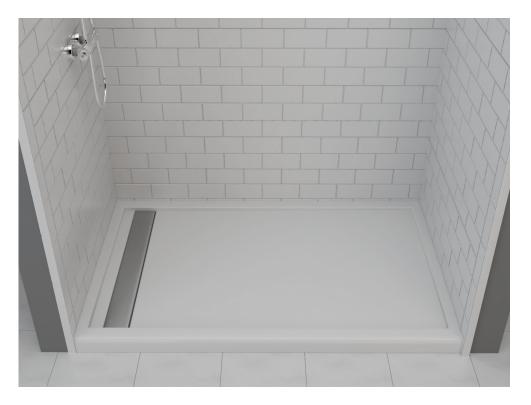

#### 54 X 34 SHOWER BASE WITH 8.5" TRENCH DRAIN IMI LITECAST<sup>™</sup>

Note: Base dimensions may vary  $+/-\frac{1}{8}$ "

\* Also available in IMI ProCast<sup>™</sup>

### **FEATURES**

- Shower base size: 54"x 34"
- Curb size: 3" x 3"
- Construction: \* Solid one piece
  - \* Pre-leveled
    - \* Rests on the subfloor
    - \* Grout-free
  - \* Non-porous
  - \* Water & Leak-proof
- Resistant to: \*Bacteria
  - \* Mold and mildew
  - \* Stains (easy to clean)
- Flange: Industrial composite (attached in our factory)