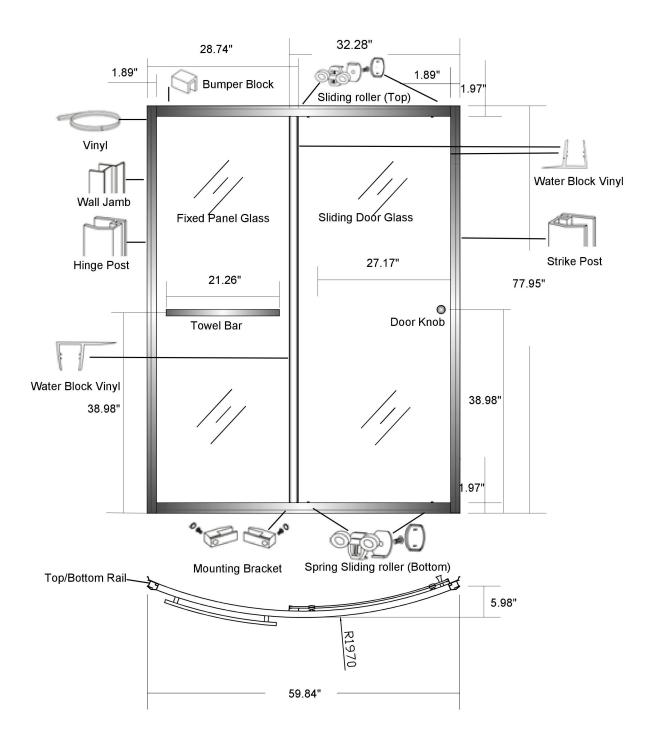

#### DIMENSIONS

- 60 in. (1524 mm) wide x 78 in. (1930 mm) height
- Overhead clearance 76 in. (1853 mm)
- Opening clearance up to 27 1/2 in. (698 mm)
- Fits 56 in. (1422 mm) 60 in. (1524 mm) finished opening
- Up to 4 in. (102 mm) in width adjustment
- Up to 3/8 in. (10 mm) out-of-plumb adjustment

#### GLASS

- 3/8 in. (8 mm) clear glass
- ANSI certified tempered glass
- Clear glass, frosted optional

#### HARDWARE

- Chrome finish
- Aluminum construction
- Adjustable gliding wheels
- Aluminum threshold, wall profiles and header
- Fully frameless glass design

#### STANDARD FEATURES

- Fixed panel with sliding door
- Anti-collision blocks in wall pro**fi**les soften
- force on impact and keep doors locked in • position Single - slider with fixed panel

10 28 19 (Div.10)