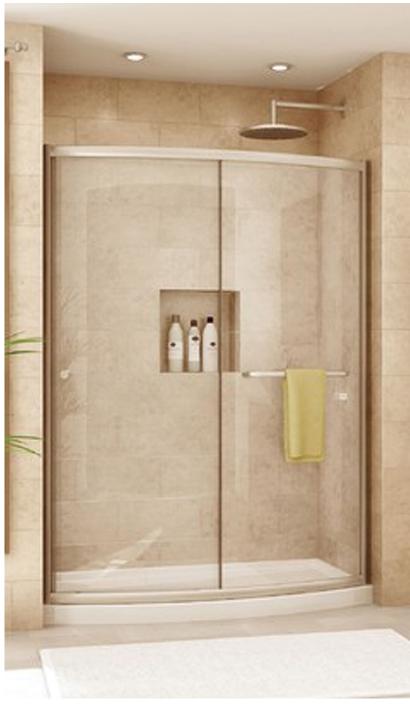

### Feature Highlights:

- Frameless
- Bypass door design
- Up to 4 in. (102mm) in width adjustment
- Wall profles for out-of-plumb adjustment
- Chrome, brushed stainless hardware finishes available
- 1 towel bar, 1 door knob

#### STANDARD FEATURES

- Fixed panel with sliding door
- Anti-collision blocks in wall pro**fi**les soften
- force on impact and keep doors locked in • position Single - slider with fixed panel

10 28 19 (Div.10)