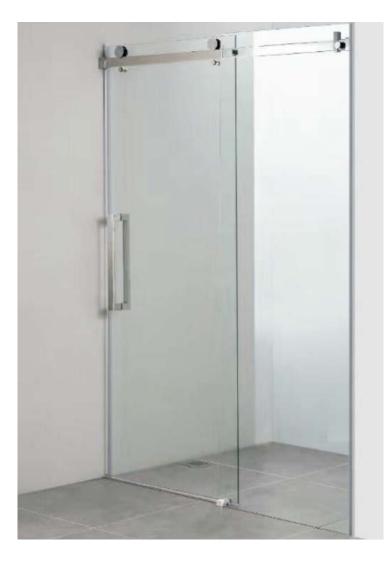

# **Nexus Single Sliding Glass Door**

NEX-IB

# Nexus

### Feature Highlights:

- Frameless
- Barn style wheels
- Sliding door with a fixed panel
- Up to 4 in. (102 mm) in width adjustment
- Chrome, brushed stainless hardware available
- U-channel and towel bar options available