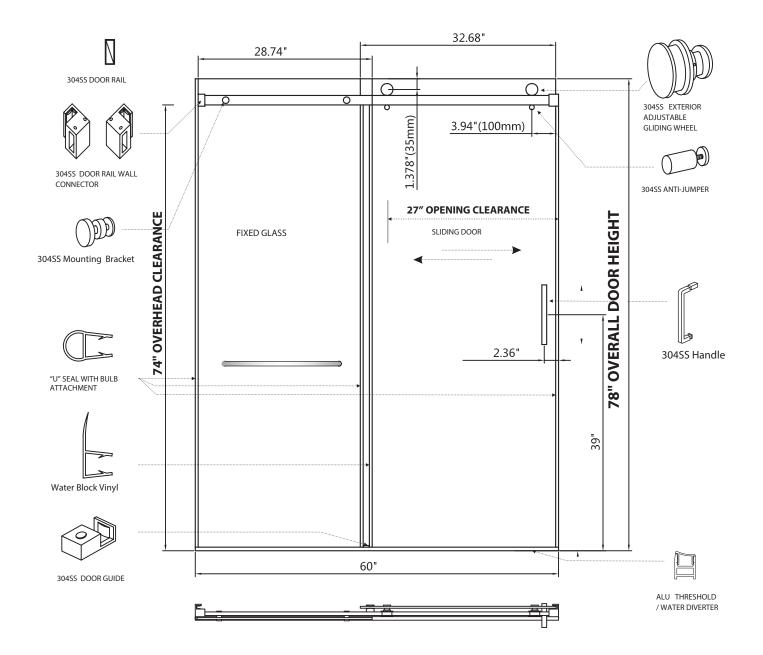

#### DIMENSIONS

- 60 in. (1542 mm) wide x 77 in. (1955 mm) height
- Overhead clearance 72 3/4 in. (1847 mm)
- Opening clearance 26 3/4 in. (677 mm)
- Fits 56 in. (1422 mm) 60 in. (1524 mm) finished opening
- Up to 4 in. (102 mm) in width adjustment
- Up to 5/16 in. (8 mm) out-of-plumb adjustment

#### GLASS

- 3/8 in. (10 mm) clear glass
- ANSI certified tempered glass

#### HARDWARE

- Chrome finish
- Aluminum material
- Adjustible gliding wheels
- Aluminum U-channel and threshold as one piece
- Fully frameless glass design

#### STANDARD FEATURES

- Single sliding door with one (1) fixed panel
- Polycarbonate water proof seal strips (see drawings)

\*\*SPECIFICATIONS ARE SUBJECT TO CHANGE WITHOUT NOTICE

Typical CSI Codes: 10 28 19 Revised: 2018.04.13 © 2018 Copyright IMI International Marble Industries, Inc.