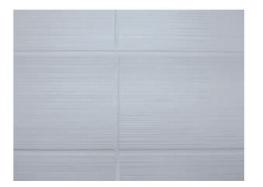

# 6" X 24" TEXTURED STACKED LISTELLO CAST MARBLE

### **FEATURES**

- Individual 'brick' size: 6" x 24"
- 6" integral dimensions listello
- Up to 96" max height
- Back wall: up to 60" max width
- Side walls: up to 36" max width
- Textured surface
- Nominal thickness: <sup>5</sup>/<sub>16</sub> (+/- <sup>1</sup>/<sub>16</sub> variance)
- Matte finish
- Minimum order quantities apply