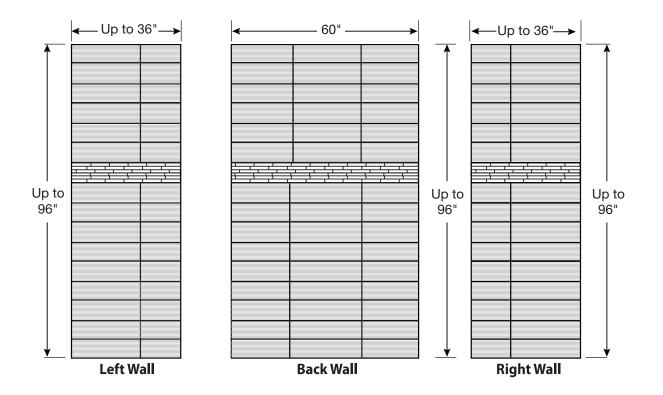

### **FEATURES**

- Individual 'brick' size: 6" x 24"
- 6" integral dimensions listello
- Up to 96" max height
- Back wall: up to 60" max width
- Side walls: up to 36" max width
- Textured surface
- Nominal thickness: <sup>5</sup>/<sub>16</sub> (+/- <sup>1</sup>/<sub>16</sub> variance)
- Matte finish
- Minimum order quantities apply

| DIMENSIONS       |                 |
|------------------|-----------------|
| Specifications   | inches          |
| Side Wall Width: | Up to 36        |
| Back Wall Width: | Up to 60        |
| leight:          | Up to 96        |
| Tile Pattern     | 6 x 24 Textured |
|                  |                 |