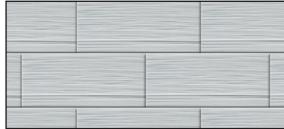

#### **FEATURES**

- Individual 'brick' size: 6" x 12"
- Up to 96 1/2" max height
- Back wall: 48-60"W
- Side walls: 30-36"W
- Nominal thickness: <sup>5</sup>⁄<sub>16</sub> (+/− ½ variance)Matte finish
- Minimum order quantities apply

### **DIMENSIONS**

| inches                 |  |
|------------------------|--|
| 30-36                  |  |
| 48-60                  |  |
| Up to 96 ½             |  |
| 6 x 12 Textured Vision |  |
|                        |  |