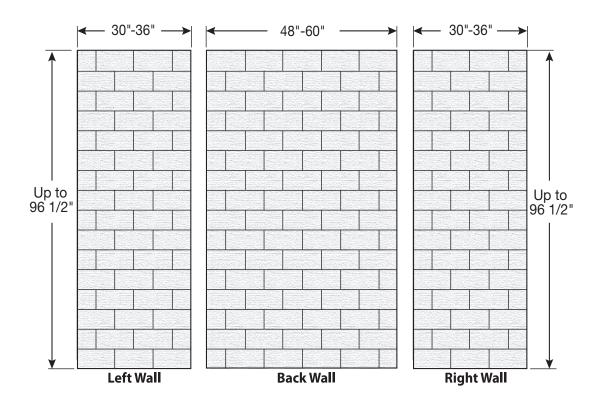

#### **FEATURES**

- Individual 'brick' size: 6" x 12"
- Up to 96 1/2" max height
- Back wall: 48-60"W
- Side walls: 30-36"W
- Nominal thickness: <sup>5</sup>⁄<sub>16</sub> (+/− ½ variance)Matte finish
- Minimum order quantities apply

### **DIMENSIONS**

| inches                 |  |
|------------------------|--|
| 30-36                  |  |
| 48-60                  |  |
| Up to 96 ½             |  |
| 6 x 12 Textured Vision |  |
|                        |  |