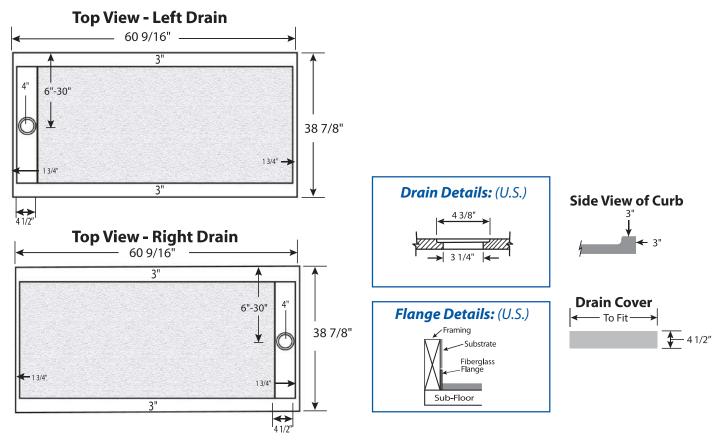

#### DIMENSIONS

| Specifications     | inches        |
|--------------------|---------------|
|                    | moneo         |
| Shower Base Depth: | 38 <b>%</b>   |
| Shower Base Width: | 60 <b>%16</b> |
| Curb Height:       | 3             |
| Curb Width:        | 3             |