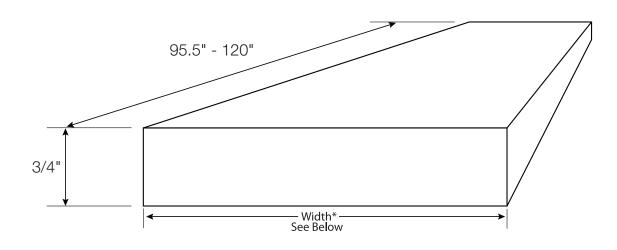

### **DIMENSIONS**

| Specifications       | inches      |
|----------------------|-------------|
| Flat Trim Length:    | Up to 96    |
| Flat Trim Width:     | 2 1/4, 5, 6 |
| Flat Trim Thickness: | 3/4         |