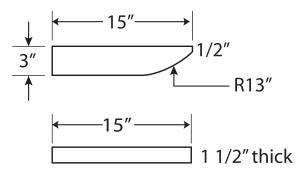

### Curved Accessory Ledge:

- Size: 3" x 15"
- Thickness: 1 1/2"
- Wall Mount Accessory Ledge
- 3" Truss Head Screws with Standoffs, or Winglt Assemblies
- Holes Pre-Drilled for Easy Install
- Gloss or Matte Finish

#### DIMENSIONS

| Specifications             | inches     |
|----------------------------|------------|
| Accessory Ledge Length:    | 15, 27, 30 |
| Accessory Ledge Width:     | 3          |
| Accessory Ledge Thickness: | 1 1⁄2      |