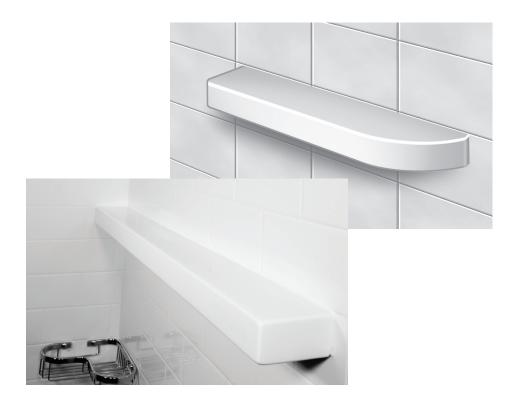

## ACCESSORY LEDGES

CAST MARBLE \* Also available in IMI ProCast<sup>™</sup>

CURVED ACCESSORY LEDGE: ACC-AL-C15; ACC-AL-C15-WIA 27" SQUARE ACCESSORY LEDGE: ACC-AL-S27, ACC-AL-S27-WIA 30" SQUARE ACCESSORY LEDGE: ACC-AL-S30, ACC-AL-S30-WIA

### Curved Accessory Ledge:

- Size: 3" x 15"
- Thickness: 1 1/2"
- Wall Mount Accessory Ledge
- 3" Truss Head Screws with Standoffs, or Winglt Assemblies
- Holes Pre-Drilled for Easy Install
- Gloss or Matte Finish

### Square Accessory Ledge:

- Size: 3" x 27" 30"
- Thickness: 1 1/2"
- Wall Mount Accessory Ledge
- 3" Truss Head Screws with Standoffs, or Winglt Assemblies
- Holes Pre-Drilled for Easy Install
- Gloss or Matte finish