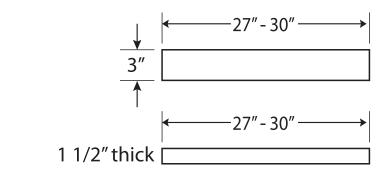

### Square Accessory Ledge:

- Size: 3" x 27" 30"
- Thickness: 1 1/2"
- Wall Mount Accessory Ledge
- 3" Truss Head Screws with Standoffs, or Winglt Assemblies
- Holes Pre-Drilled for Easy Install
- Gloss or Matte finish

#### DIMENSIONS

| Specifications             | inches     |
|----------------------------|------------|
| Accessory Ledge Length:    | 15, 27, 30 |
| Accessory Ledge Width:     | 3          |
| Accessory Ledge Thickness: | 1 1⁄2      |