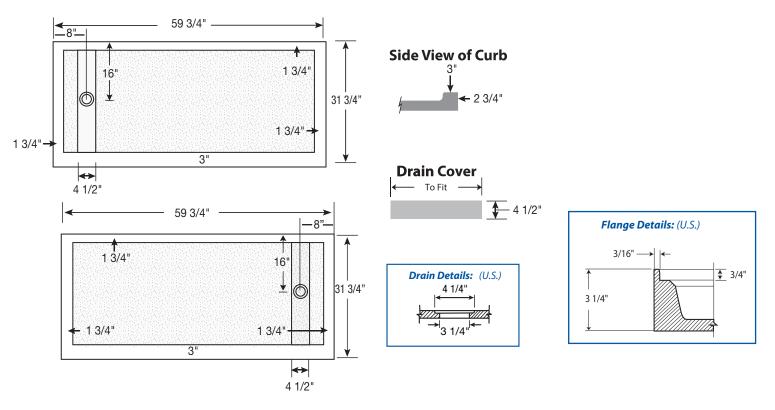

# 60 X 32 SOLID SURFACE SHOWER BASE WITH RH OR LH TRENCH DRAIN IMI SOLIDCAST™

Exterior Dimensions: 59 3/4 W x 31 3/4 D Note: Base dimensions may vary +/- 1/4"

Material to be stacked on pallets.

## SB60x32-8TD-xH-SC

60 X 32 SOLID SURFACE SHOWER BASE WITH RH OR LH TRENCH DRAIN IMI SOLIDCAST™

Note: Base dimensions may vary +/- 1/4"

 $\textbf{FEATURES} \ \ \text{Dimensional Tolerance} \ \pm \ 1/4". \ \ \text{Dimensions needed for site preparation should be measured from the unit. American Bath Group assumes no responsibility for preparatory work.}$ 

#### **DIMENSIONS**

| Specifications     | inches |
|--------------------|--------|
| Shower Base Depth: | 31 ¾   |
| Shower Base Width: | 59 3⁄4 |
| Curb Height:       | 2 3/4  |
| Curb Width:        | 3      |