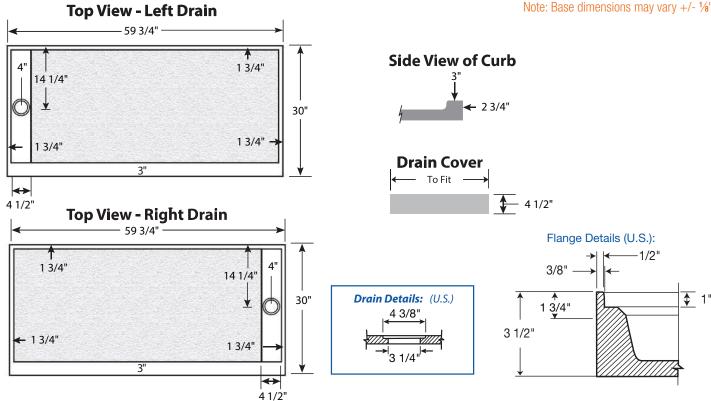

60 X 30 SOLID SURFACE SHOWER BASE WITH RH OR LH TRENCH DRAIN IMI SOLIDCAST  $^{\!\scriptscriptstyle{\mathsf{TM}}}$ 

Exterior Dimensions: 59 3/4W x 30D Note: Base dimensions may vary +/- 1/8"

Material to be stacked on pallets.

# SB60x30-4TD-xH-SC

60 X 30 SHOWER BASE WITH RH OR LH TRENCH DRAIN IMI SOLIDCAST™

Note: Base dimensions may vary +/- 1/8"

FEATURES Dimensional Tolerance ± 1/8". Dimensions needed for site preparation should be measured from the unit. American Bath Group assumes no responsibility for preparatory work.

## **DIMENSIONS**

| Specifications     | inches |
|--------------------|--------|
| Shower Base Depth: | 30     |
| Shower Base Width: | 59 3⁄4 |
| Curb Height:       | 2 3/4  |
| Curb Width:        | 3      |