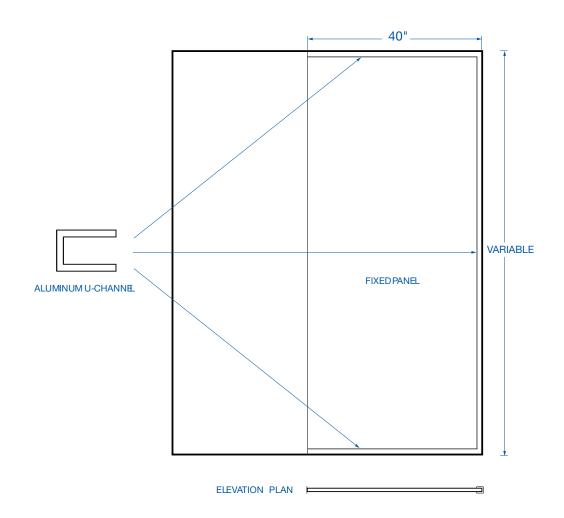

#### DIMENSIONS

- Stationary door: 30", 40" wide with variable height.
- Up to 3/8 in. in width adjustment
- Up to 3/8 in. out-of-plumb adjustment

## HARDWARE

- Chrome or Brushed Nickel finish available
- Aluminum U-Channel on three (3) sides of inline panel
- Towel Bar or Robe Hook hole available

\*See terms and conditions for details.

**GD-COD** 

CODE FIXED PANEL GLASS DOOR WITH U-CHANNEL TUB & SHOWER ENCLOSURES

\*NOTE: These measurements are based on a standard 40" x 96" enclosure. Heights and Widths are variable and can be ordered to fit specific project requirements.