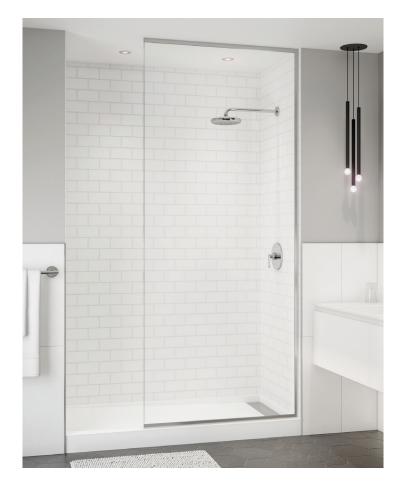

# CODE FIXED PANEL GLASS DOOR WITH U-CHANNEL TUB & SHOWER ENCLOSURES

### **FEATURES**

- Fully Frameless
- Stationary door design to ceiling
- Reversible for right or left door opening
- Various widths and sizes available

### **GLASS**

- 3⁄8" (10mm) thickness
- ANSI certified tempered glass

## HARDWARE

- Chrome or Brushed Nickel finish available
- Aluminum U-Channel on three (3) sides of inline panel
- Towel Bar or Robe Hook hole available

\*See terms and conditions for details.

**GD-COD** 