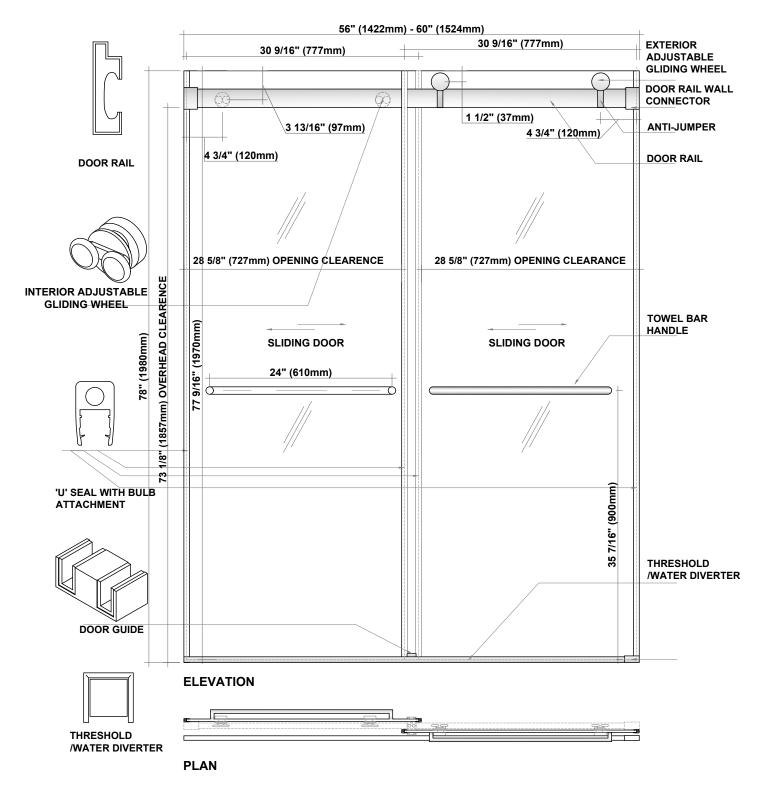

#### MODEL NUMBER: ASB-SW DIMENSIONS

- 60 in. (1542 mm) wide x 78 in. (1980 mm) height
- Overhead clearance 73 1/8 in. (1857 mm)
- Opening clearance 28 5/8 in. (727 mm)
- Fits 56 in. (1422 mm) 60 in. (1524 mm) finished opening
- Up to 4 in. (102 mm) in width adjustment
- Up to 5/16 in. (8 mm) out-of-plumb adjustment

#### GLASS

- 3/8 in. (10 mm) clear glass
- ANSI certified tempered glass

#### HARDWARE

- Chrome finish
- Solid stainless steel construction
- Adjustible gliding wheels
- Aluminum threshold
- Stainless steel 24 in. (610mm) towel bar style handles
- Fully frameless glass design

#### STANDARD FEATURES

- Bypass sliding door
- Polycarbonate water proof seal strips (see drawings)

\*\*SPECIFICATIONS ARE SUBJECT TO CHANGE WITHOUT NOTICE

Typical CSI Codes: 10 28 19 Revised: 2018.04.13 © 2018 Copyright IMI International Marble Industries, Inc.