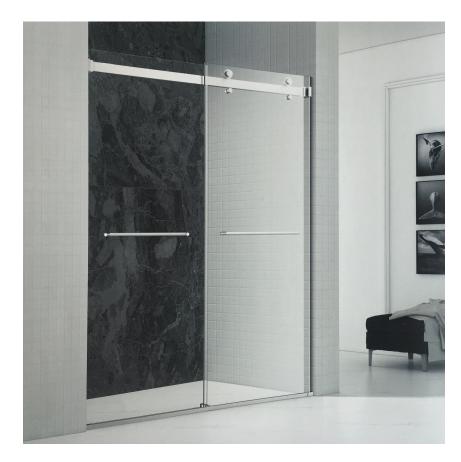

## **Arriva Double Sliding Bypass Glass Door**

ASB-SW

## Feature Highlights:

- Frameless
- Barn style wheels
- Bypass door design
- Up to 4 in. (102 mm) in width adjustment
- Chrome, brushed stainless hardware available
- Solid stainless steel construction
- 2 towel bar style handles

#### HARDWARE

- Chrome finish
- Solid stainless steel construction
- Adjustible gliding wheels
- Aluminum threshold
- Stainless steel 24 in. (610mm) towel bar style handles
- Fully frameless glass design