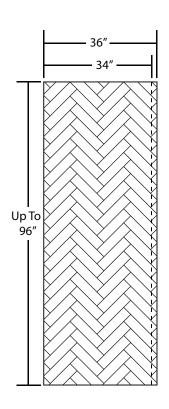

# FEATURES

- Individual 'tile' size: 3" x 12"
- Up to 96" max height
- Back walls: 44" and 28" max width (28" back panel includes 6" listello.)
- Side walls: Up to 36" max width
- Nominal thickness: <sup>5</sup>/<sub>16</sub>
  (+/- <sup>1</sup>/<sub>16</sub> variance)
- = 1/4" simulated sanded grout lines
- Solid warm white gloss finish
- Minimum order quantities apply
- 10-year limited warranty

### **DIMENSIONS**

| Specifications | inches               |
|----------------|----------------------|
| Width:         | Up to 62             |
| Depth:         | Up to 36             |
| Height:        | Up to 96             |
| Tile Pattern   | 3" x 12" Herringbone |