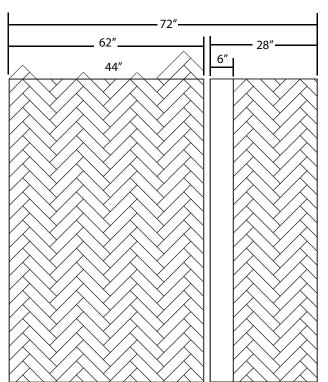

# FEATURES

- Individual 'tile' size: 3" x 12"
- Up to 96" max height
- Back walls: 44" and 28" max width (28" back panel includes 6" listello.)
- Side walls: Up to 36" max width
- Nominal thickness: <sup>5</sup>/<sub>16</sub>
  (+/- <sup>1</sup>/<sub>16</sub> variance)
- = 1/4" simulated sanded grout lines
- Solid warm white gloss finish
- Minimum order quantities apply
- 10-year limited warranty

### **DIMENSIONS**

| Specifications | inches               |
|----------------|----------------------|
| Width:         | Up to 62             |
| Depth:         | Up to 36             |
| Height:        | Up to 96             |
| Tile Pattern   | 3" x 12" Herringbone |