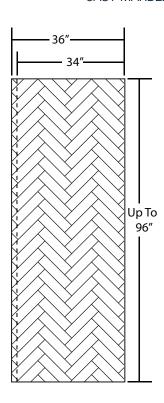

# FEATURES

- Individual 'tile' size: 3" x 12"
- Up to 96" max height
- Back walls: 44" and 28" max width (28" back panel includes 6" listello.)
- Side walls: Up to 36" max width
- Nominal thickness: <sup>5</sup>/<sub>16</sub>
  (+/- <sup>1</sup>/<sub>16</sub> variance)
- = 1/4" simulated sanded grout lines
- Solid warm white gloss finish
- Minimum order quantities apply
- 10-year limited warranty

### **DIMENSIONS**

| Specifications | inches               |
|----------------|----------------------|
| Width:         | Up to 62             |
| Depth:         | Up to 36             |
| Height:        | Up to 96             |
| Tile Pattern   | 3" x 12" Herringbone |