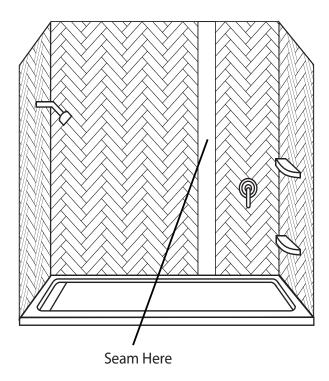

3" X 12" HERRINGBONE TILE PATTERN WALL SURROUND FOR STANDARD SHOWERS CAST MARBLE

#### KIT INCLUDES

- 2 side panels
- 2 back panels

Material to be stacked on pallets.

# FEATURES

- Individual 'tile' size: 3" x 12"
- Up to 96" max height
- Back walls: 44" and 28" max width (28" back panel includes 6" listello.)
- Side walls: Up to 36" max width
- Nominal thickness: <sup>5</sup>/<sub>16</sub>
  (+/- <sup>1</sup>/<sub>16</sub> variance)
- = 1/4" simulated sanded grout lines
- Solid warm white gloss finish
- Minimum order quantities apply
- 10-year limited warranty