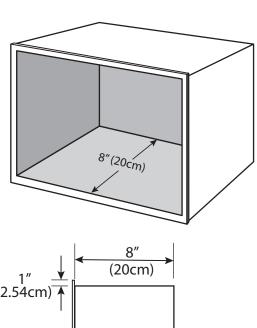

## **Dimensions:**

Exterior Height: 14" (36cm)
Exterior Width: 18"' (46cm)
Interior Height: 12"' (15cm)
Interior Width: 16"' (30cm)
Interior Depth: 8"' (9cm)

\* Color Charts and additional patterns available upon request.