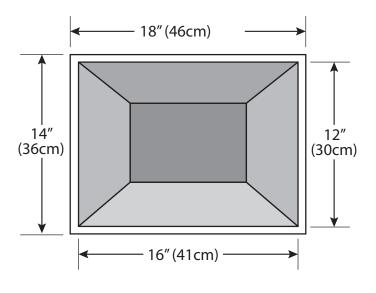

## **Dimensions:**

Exterior Height: 14" (36cm)
Exterior Width: 18"' (46cm)
Interior Height: 12"' (15cm)
Interior Width: 16"' (30cm)
Interior Depth: 8"' (9cm)

\* Color Charts and additional patterns available upon request.